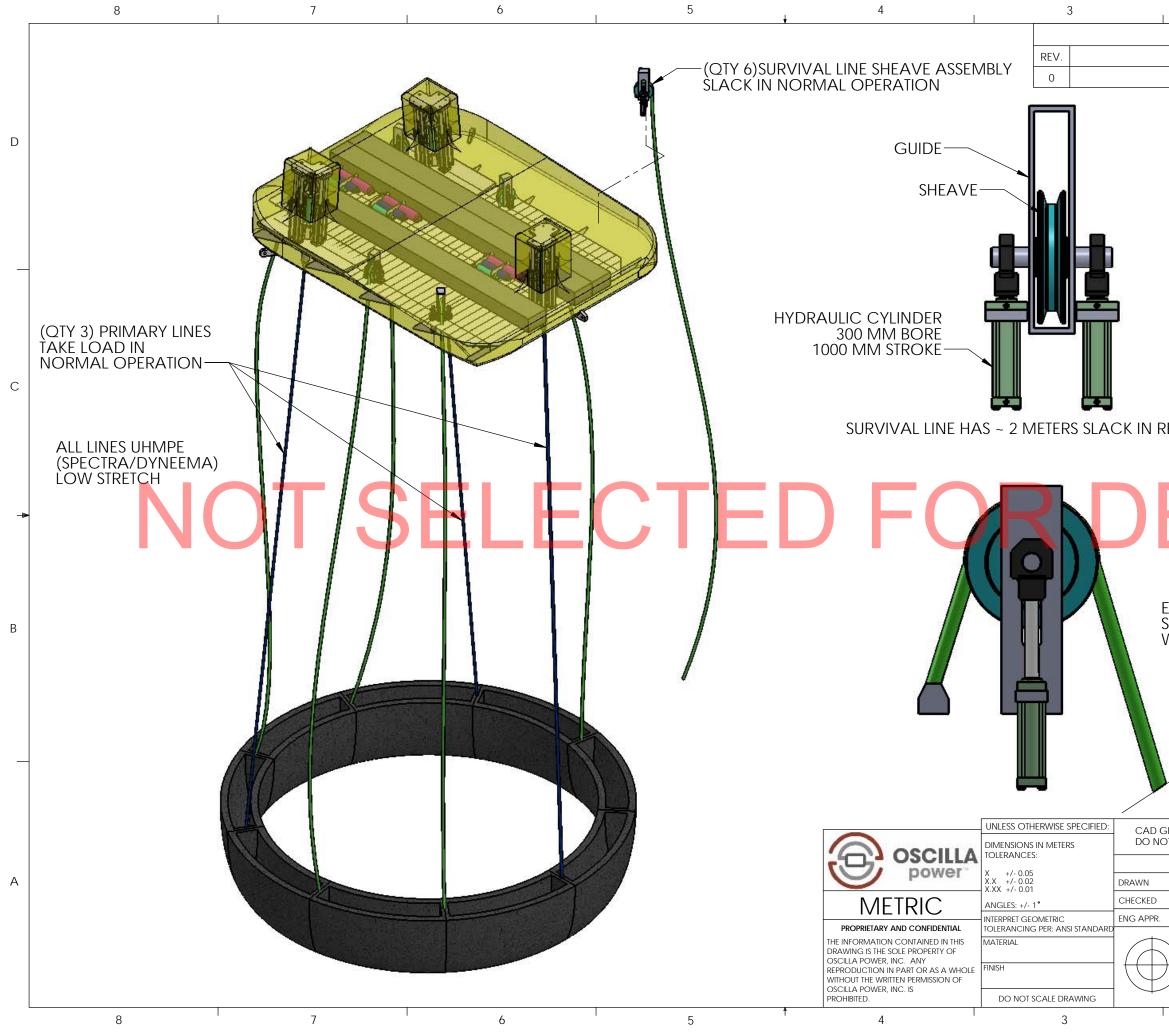

| 2                                                                         |                  | 1     |          |        |
|---------------------------------------------------------------------------|------------------|-------|----------|--------|
| REVISIONS                                                                 |                  |       |          |        |
| DESCRIPTION                                                               | DATE             | APPRO | OVED     |        |
| INITIAL RELEASE                                                           |                  |       |          |        |
|                                                                           |                  |       |          | D<br>C |
|                                                                           |                  |       |          |        |
| RETRACTED CYLINDER POS                                                    | MON              |       |          |        |
| ESIG                                                                      | ΪN               |       |          | -      |
| Extended Cylinder Posi<br>Survival lines share lo<br>With 3 primary lines | tion<br>Ad       |       |          | В      |
|                                                                           |                  |       |          |        |
| $\square$                                                                 |                  |       |          |        |
| GENERATED DRAWING<br>DT MANUALLY UPDATE                                   |                  |       |          |        |
| NAME DATE TITLE:                                                          |                  |       |          |        |
| A.GILL - TRITC                                                            | )n sur<br>1 Arra |       |          | A      |
| SIZE DWG.                                                                 | NO.              |       | REV      |        |
| )) <u> </u>                                                               |                  |       | -        |        |
| SCALE: 1:300                                                              | )                | SHEE  | T 1 OF 2 |        |
| 2                                                                         |                  | 1     |          | 1      |

|                                                                                                                                                                                                                                                                                                                                                                                                                                                                                                                                                                                                                                                                                                                                                                                                                                                                                                                                                                                                                                                                                                                                                                                                                                                                                                                                                                                                                                                                                                                                                                                                                                                                                                                                                                                                                                                                                                                                                                                                                                                                                                                                                                                                                                                                                                                  | D        |
|------------------------------------------------------------------------------------------------------------------------------------------------------------------------------------------------------------------------------------------------------------------------------------------------------------------------------------------------------------------------------------------------------------------------------------------------------------------------------------------------------------------------------------------------------------------------------------------------------------------------------------------------------------------------------------------------------------------------------------------------------------------------------------------------------------------------------------------------------------------------------------------------------------------------------------------------------------------------------------------------------------------------------------------------------------------------------------------------------------------------------------------------------------------------------------------------------------------------------------------------------------------------------------------------------------------------------------------------------------------------------------------------------------------------------------------------------------------------------------------------------------------------------------------------------------------------------------------------------------------------------------------------------------------------------------------------------------------------------------------------------------------------------------------------------------------------------------------------------------------------------------------------------------------------------------------------------------------------------------------------------------------------------------------------------------------------------------------------------------------------------------------------------------------------------------------------------------------------------------------------------------------------------------------------------------------|----------|
|                                                                                                                                                                                                                                                                                                                                                                                                                                                                                                                                                                                                                                                                                                                                                                                                                                                                                                                                                                                                                                                                                                                                                                                                                                                                                                                                                                                                                                                                                                                                                                                                                                                                                                                                                                                                                                                                                                                                                                                                                                                                                                                                                                                                                                                                                                                  | C        |
| ESIGN                                                                                                                                                                                                                                                                                                                                                                                                                                                                                                                                                                                                                                                                                                                                                                                                                                                                                                                                                                                                                                                                                                                                                                                                                                                                                                                                                                                                                                                                                                                                                                                                                                                                                                                                                                                                                                                                                                                                                                                                                                                                                                                                                                                                                                                                                                            | <b>▲</b> |
| TITLE:<br>TRITON SURVIVAL A<br>SYSTEM ARRANGEMENT<br>TARY AND CONFIDENTIAL<br>TARY AND CONFIDENTIAL |          |
| 2 1                                                                                                                                                                                                                                                                                                                                                                                                                                                                                                                                                                                                                                                                                                                                                                                                                                                                                                                                                                                                                                                                                                                                                                                                                                                                                                                                                                                                                                                                                                                                                                                                                                                                                                                                                                                                                                                                                                                                                                                                                                                                                                                                                                                                                                                                                                              |          |