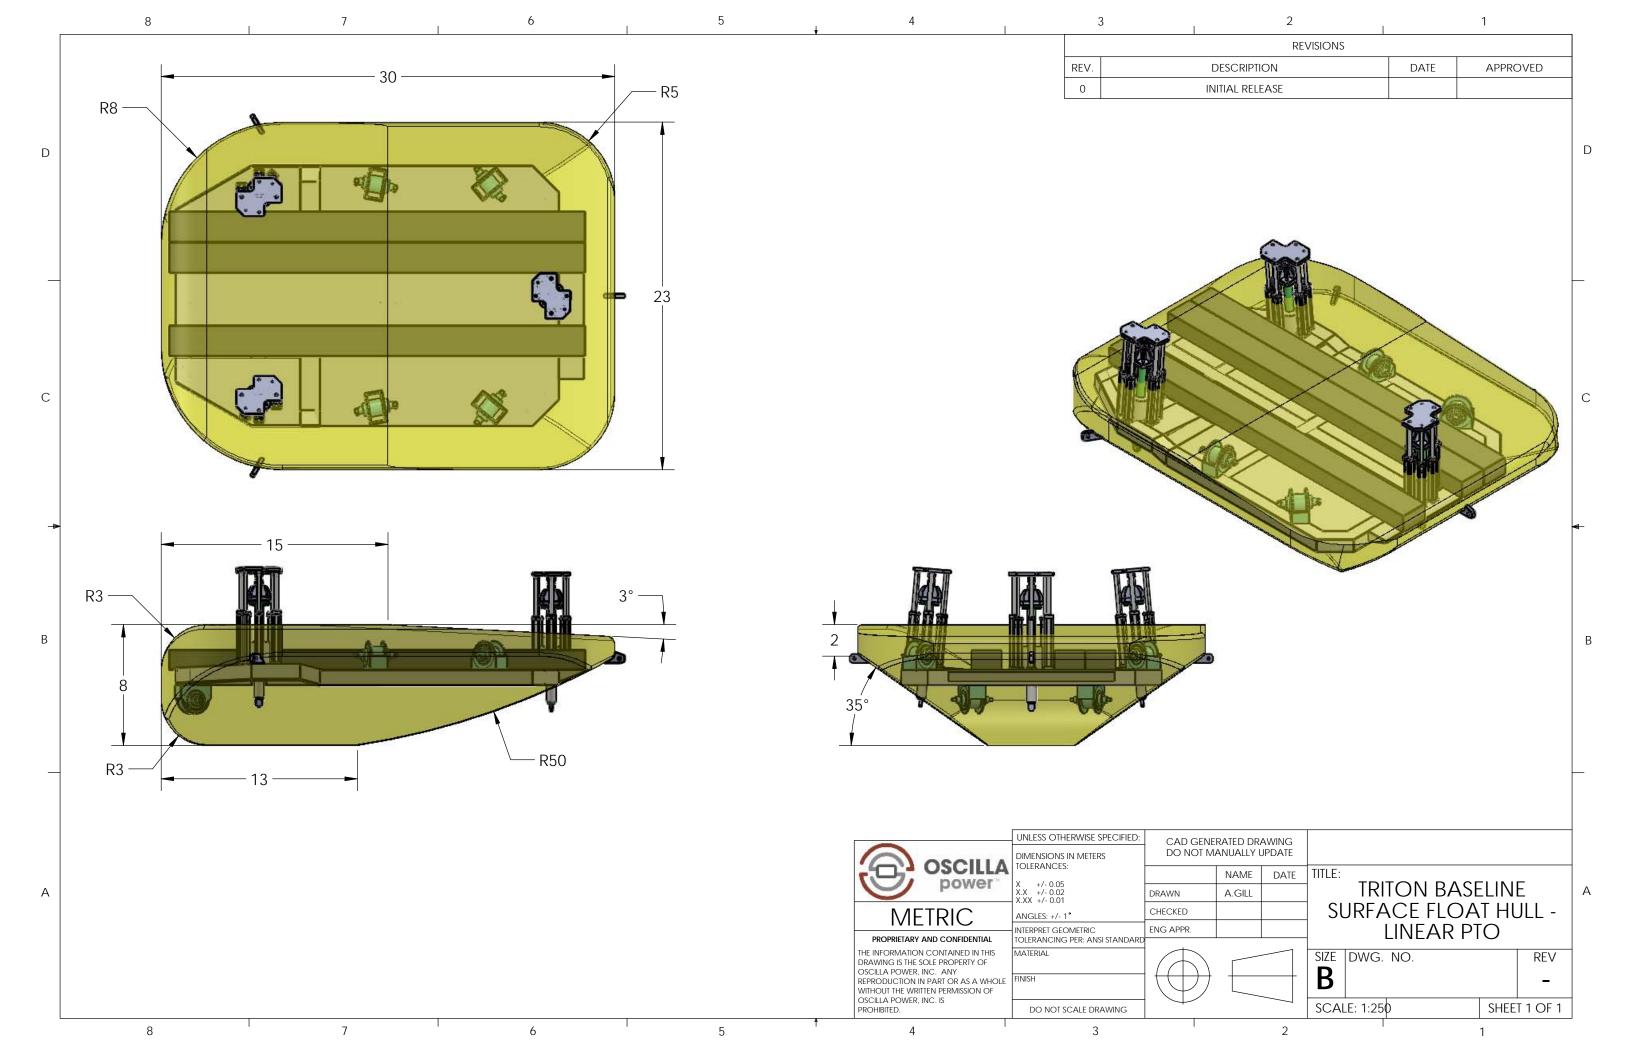

| 2                 | 1            |                  | 1            |   |
|-------------------|--------------|------------------|--------------|---|
| REV               | ISIONS       |                  |              | ] |
| DESCRIPTION       |              | DATE             | APPROVED     |   |
| INITIAL RELEASE   |              |                  |              |   |
|                   |              |                  |              | D |
|                   |              |                  |              | С |
|                   |              |                  |              | B |
|                   |              |                  |              | - |
| GENERATED DRAWING |              |                  |              | - |
|                   | TITLE:       |                  |              | - |
| A.GIL             | ARR          | angei<br>Peratio |              | A |
| 2                 | SCALE: 1:600 |                  | SHEET 1 OF 2 |   |
|                   |              |                  |              |   |