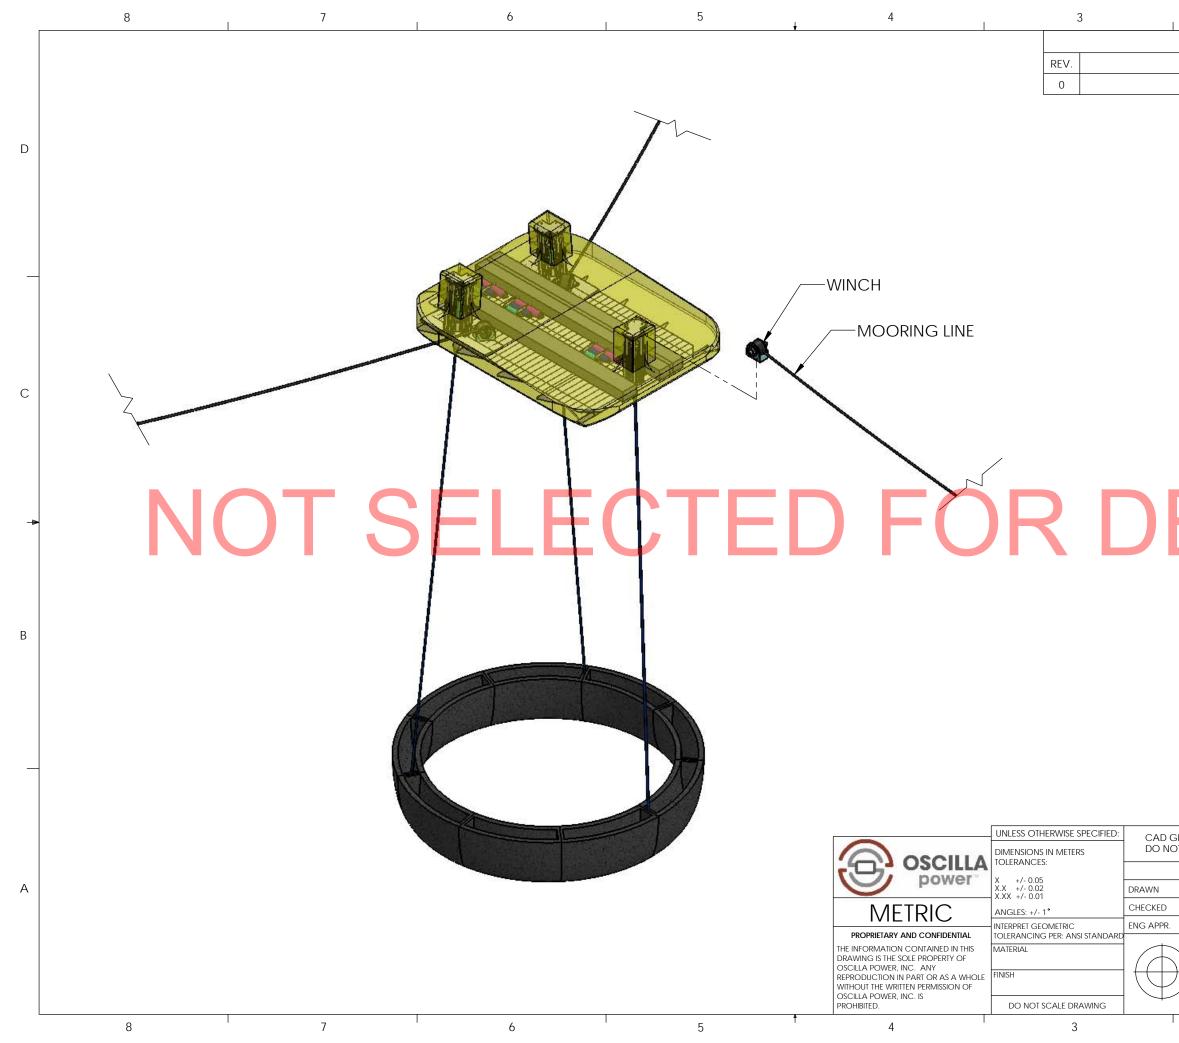

| 2                                                                         |                  | 1     |          |        |
|---------------------------------------------------------------------------|------------------|-------|----------|--------|
| REVISIONS                                                                 |                  |       |          |        |
| DESCRIPTION                                                               | DATE             | APPRO | OVED     |        |
| INITIAL RELEASE                                                           |                  |       |          |        |
|                                                                           |                  |       |          | D<br>C |
|                                                                           |                  |       |          |        |
| RETRACTED CYLINDER POS                                                    | MON              |       |          |        |
| ESIG                                                                      | ΪN               |       |          | -      |
| Extended Cylinder Posi<br>Survival lines share lo<br>With 3 primary lines | tion<br>Ad       |       |          | В      |
|                                                                           |                  |       |          |        |
| $\square$                                                                 |                  |       |          |        |
| GENERATED DRAWING<br>DT MANUALLY UPDATE                                   |                  |       |          |        |
| NAME DATE TITLE:                                                          |                  |       |          |        |
| A.GILL - TRITC                                                            | )n sur<br>1 Arra |       |          | A      |
| SIZE DWG.                                                                 | NO.              |       | REV      |        |
| )) <u> </u>                                                               |                  |       | -        |        |
| SCALE: 1:300                                                              | )                | SHEE  | T 1 OF 2 |        |
| 2                                                                         |                  | 1     |          | 1      |