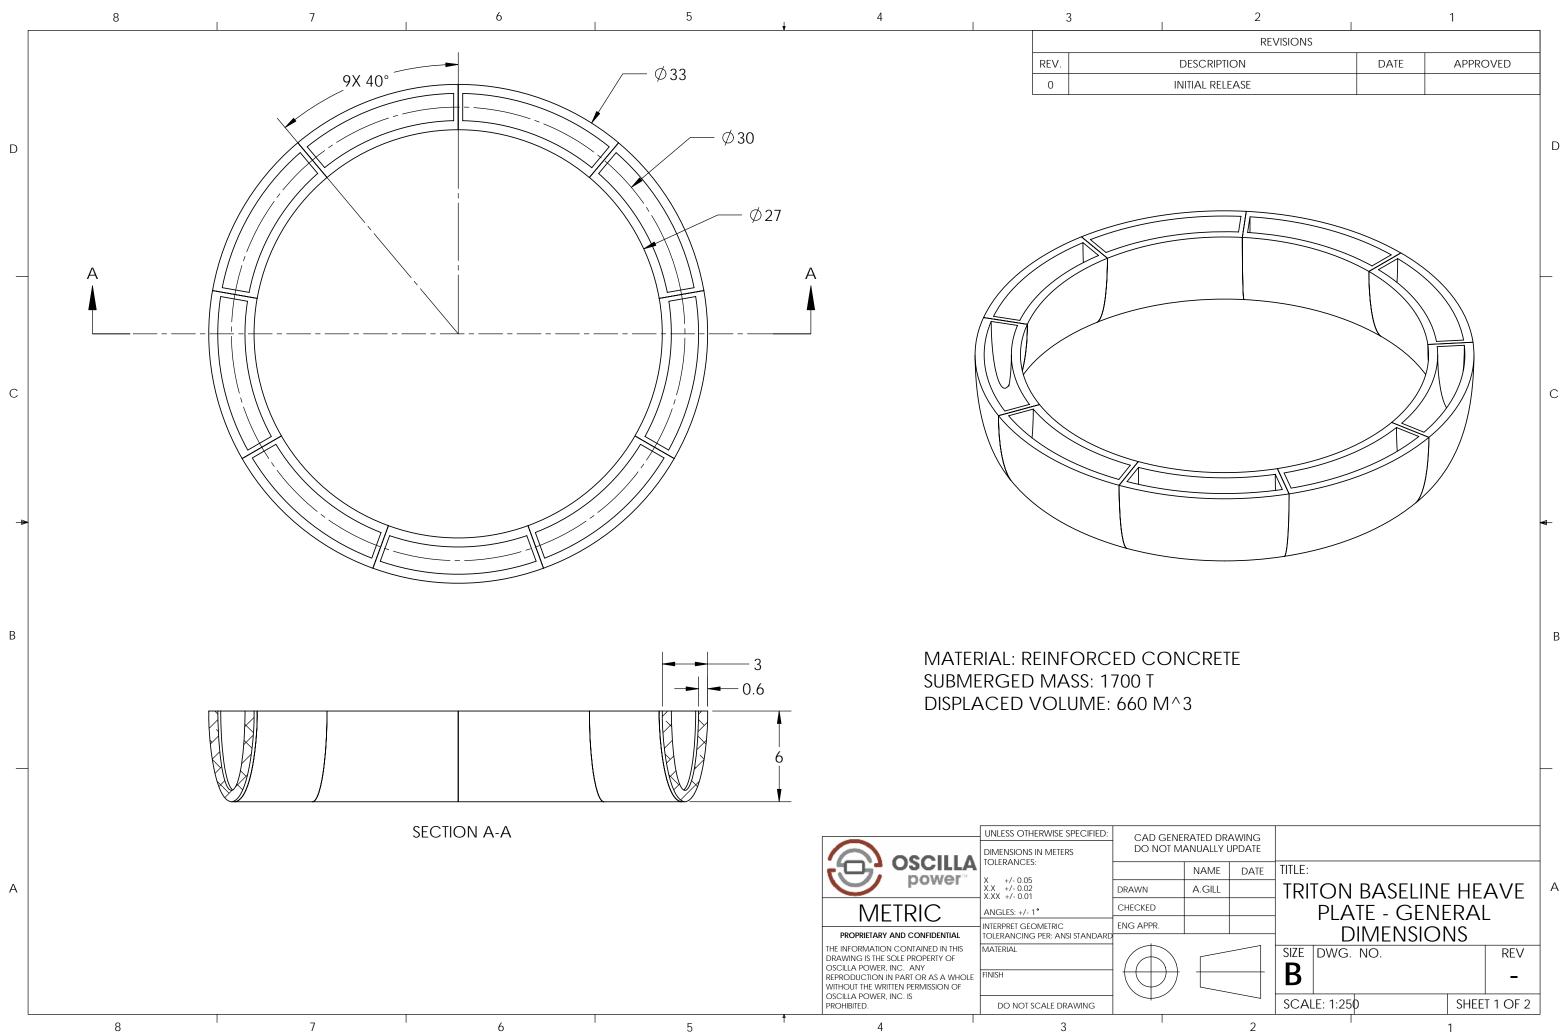

| 2                                                                         |                  | 1     |          |        |
|---------------------------------------------------------------------------|------------------|-------|----------|--------|
| REVISIONS                                                                 |                  |       |          |        |
| DESCRIPTION                                                               | DATE             | APPRO | OVED     |        |
| INITIAL RELEASE                                                           |                  |       |          |        |
|                                                                           |                  |       |          | D<br>C |
|                                                                           |                  |       |          |        |
| RETRACTED CYLINDER POS                                                    | MON              |       |          |        |
| ESIG                                                                      | ΪN               |       |          | -      |
| Extended Cylinder Posi<br>Survival lines share lo<br>With 3 primary lines | tion<br>Ad       |       |          | В      |
|                                                                           |                  |       |          |        |
| $\square$                                                                 |                  |       |          |        |
| GENERATED DRAWING<br>DT MANUALLY UPDATE                                   |                  |       |          |        |
| NAME DATE TITLE:                                                          |                  |       |          |        |
| A.GILL - TRITC                                                            | )n sur<br>1 Arra |       |          | A      |
| SIZE DWG.                                                                 | NO.              |       | REV      |        |
| )) <u> </u>                                                               |                  |       | -        |        |
| SCALE: 1:300                                                              | )                | SHEE  | T 1 OF 2 |        |
| 2                                                                         |                  | 1     |          | 1      |