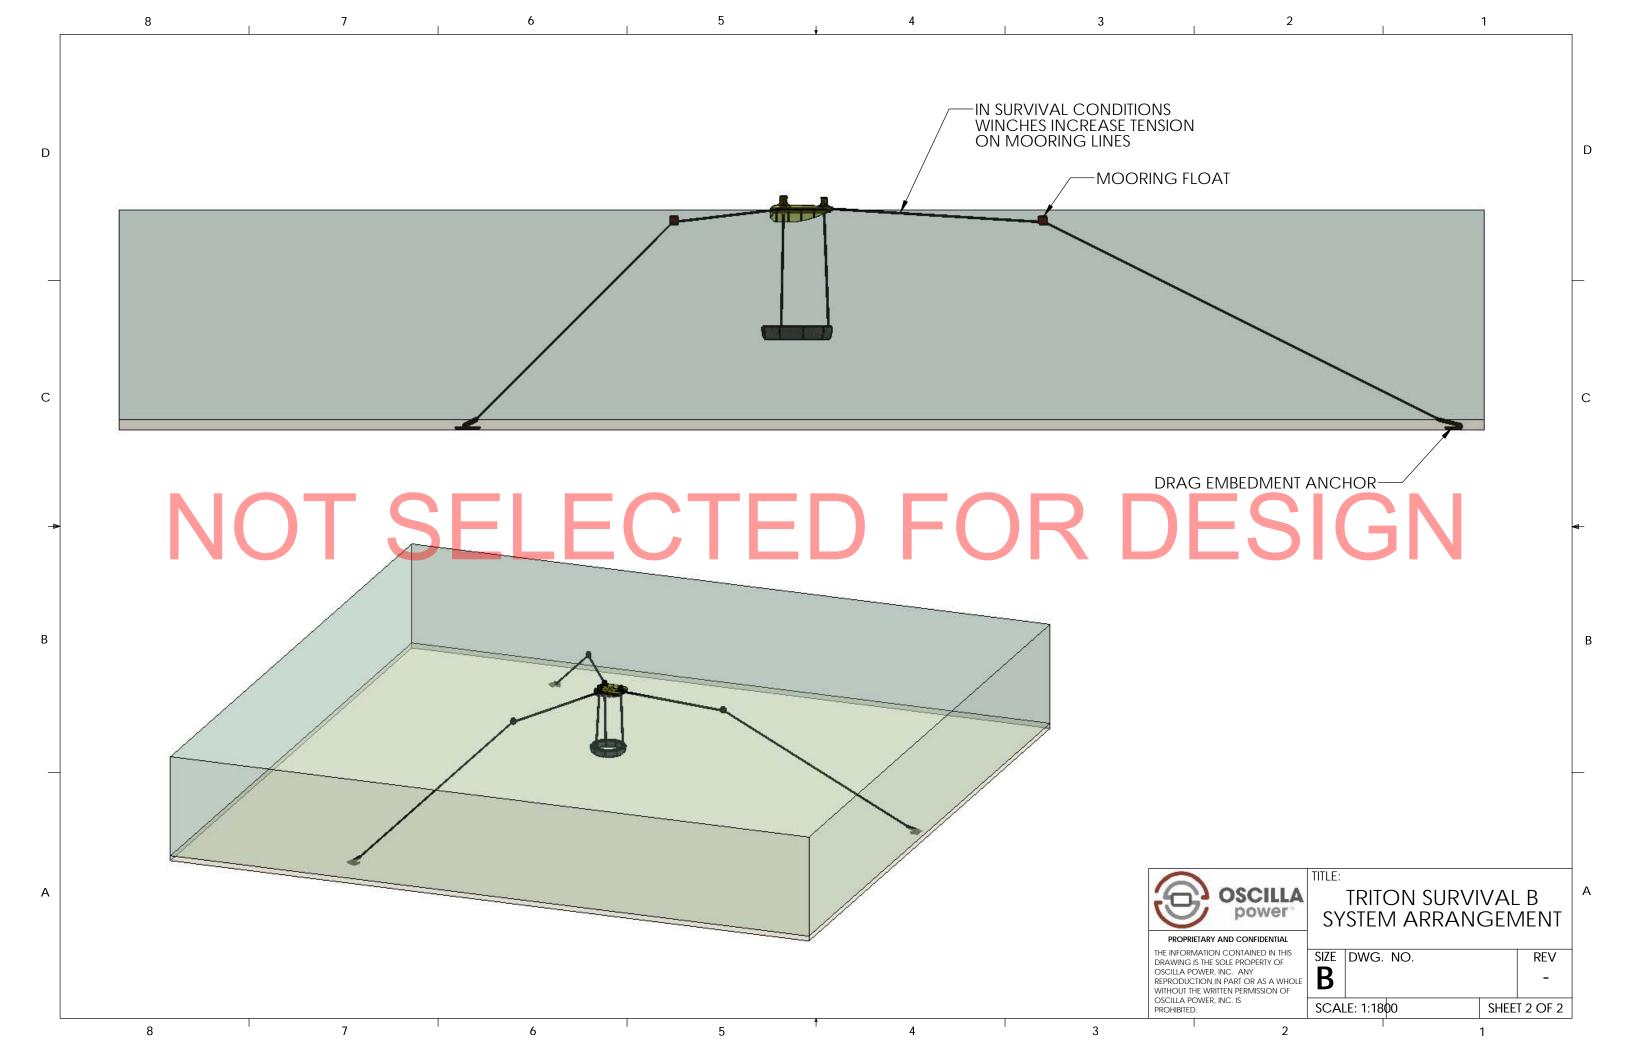

| 2                                                                  |                                |      | 1                             |   |
|--------------------------------------------------------------------|--------------------------------|------|-------------------------------|---|
| RE                                                                 | /ISIONS                        |      | 1                             |   |
| DESCRIPTION                                                        |                                | DATE | APPROVED                      | _ |
| INITIAL RELEASE                                                    |                                |      |                               | D |
|                                                                    |                                |      |                               |   |
|                                                                    |                                | N    |                               | C |
| E3                                                                 | IG                             |      |                               | B |
|                                                                    |                                |      |                               |   |
| OGENERATED DRAWING<br>NOT MANUALLY UPDATE   NAME   A.GILL   -   R. |                                |      | VIVAL B<br>NGEMENT            | A |
|                                                                    | SIZE DWG.<br>B<br>SCALE: 1:400 |      | REV<br>–<br>SHEET 1 OF 2<br>1 | _ |