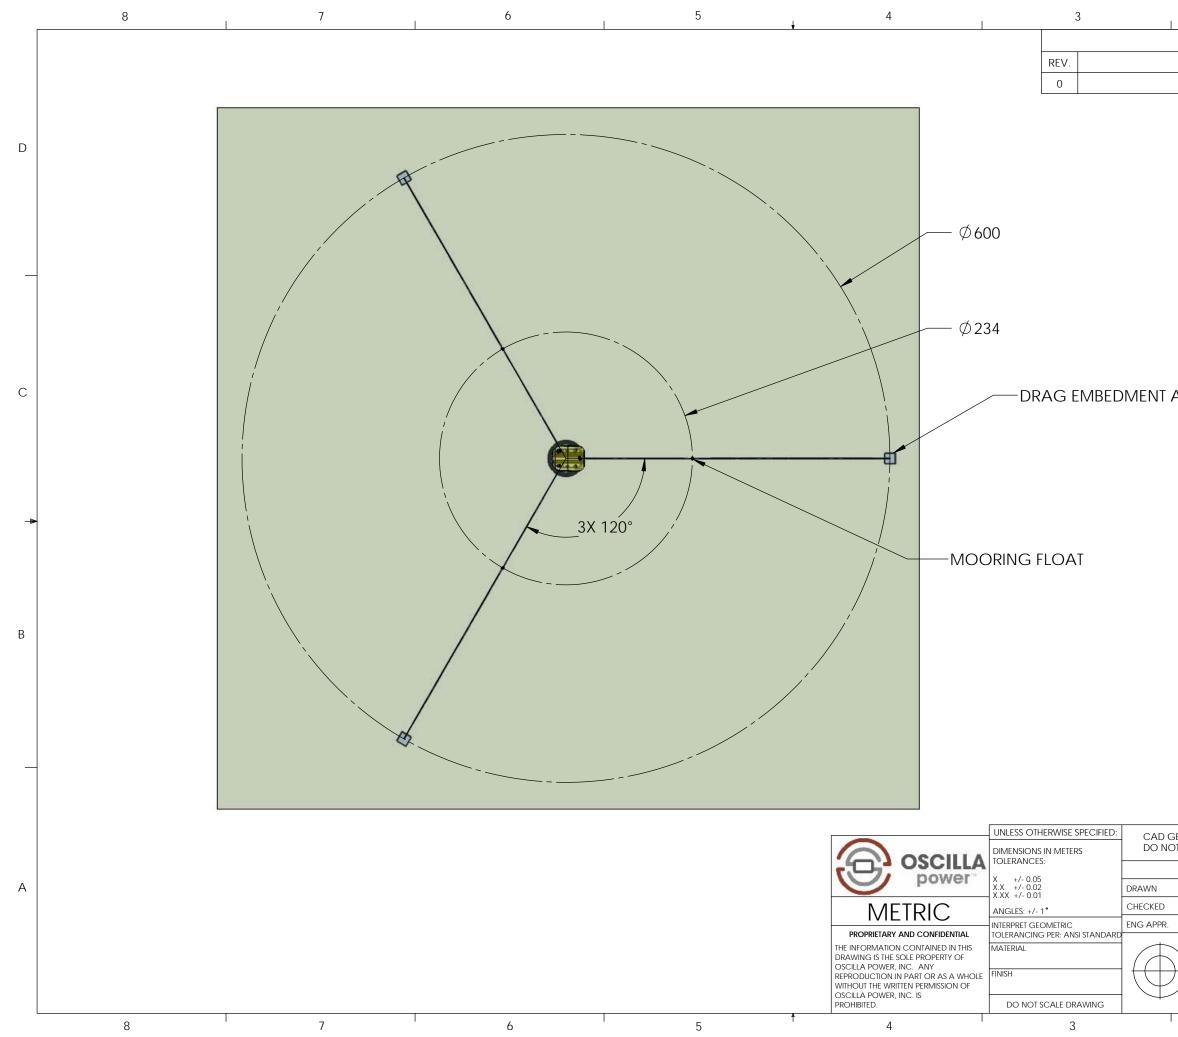

| 2                                        | 1            |                   | 1     |          |    |
|------------------------------------------|--------------|-------------------|-------|----------|----|
| RE                                       | VISIONS      |                   |       |          |    |
| DESCRIPTION                              |              | DATE              | APPRO | OVED     |    |
| INITIAL RELEASE                          |              |                   |       |          |    |
|                                          |              |                   |       |          |    |
|                                          |              |                   |       |          | D  |
|                                          |              |                   |       |          |    |
|                                          |              |                   |       |          |    |
|                                          |              |                   |       |          |    |
|                                          |              |                   |       |          |    |
|                                          |              |                   |       |          | _  |
|                                          |              |                   |       |          |    |
|                                          |              |                   |       |          |    |
|                                          |              |                   |       |          |    |
| ANCHOR                                   |              |                   |       |          | С  |
|                                          |              |                   |       |          |    |
|                                          |              |                   |       |          |    |
|                                          |              |                   |       |          |    |
|                                          |              |                   |       |          |    |
|                                          |              |                   |       |          | ◀- |
|                                          |              |                   |       |          |    |
|                                          |              |                   |       |          |    |
|                                          |              |                   |       |          |    |
|                                          |              |                   |       |          | В  |
|                                          |              |                   |       |          |    |
|                                          |              |                   |       |          |    |
|                                          |              |                   |       |          |    |
|                                          |              |                   |       |          |    |
|                                          |              |                   |       |          | _  |
|                                          |              |                   |       |          |    |
|                                          | 1            |                   |       |          |    |
| Generated Drawing<br>Iot Manually update |              |                   |       |          |    |
| NAME DATE                                | TITLE:       |                   |       |          |    |
| A.GILL                                   |              | baselii<br>Rangei |       |          | A  |
|                                          |              | VOORI             | NG    | -        |    |
|                                          | SIZE DWG.    |                   |       | REV      |    |
| ガビー                                      | B            |                   |       | _        |    |
|                                          | SCALE: 1:350 | 00                | SHEE  | T 1 OF 2 | ]  |
| 2                                        | 1            |                   | 1     |          |    |