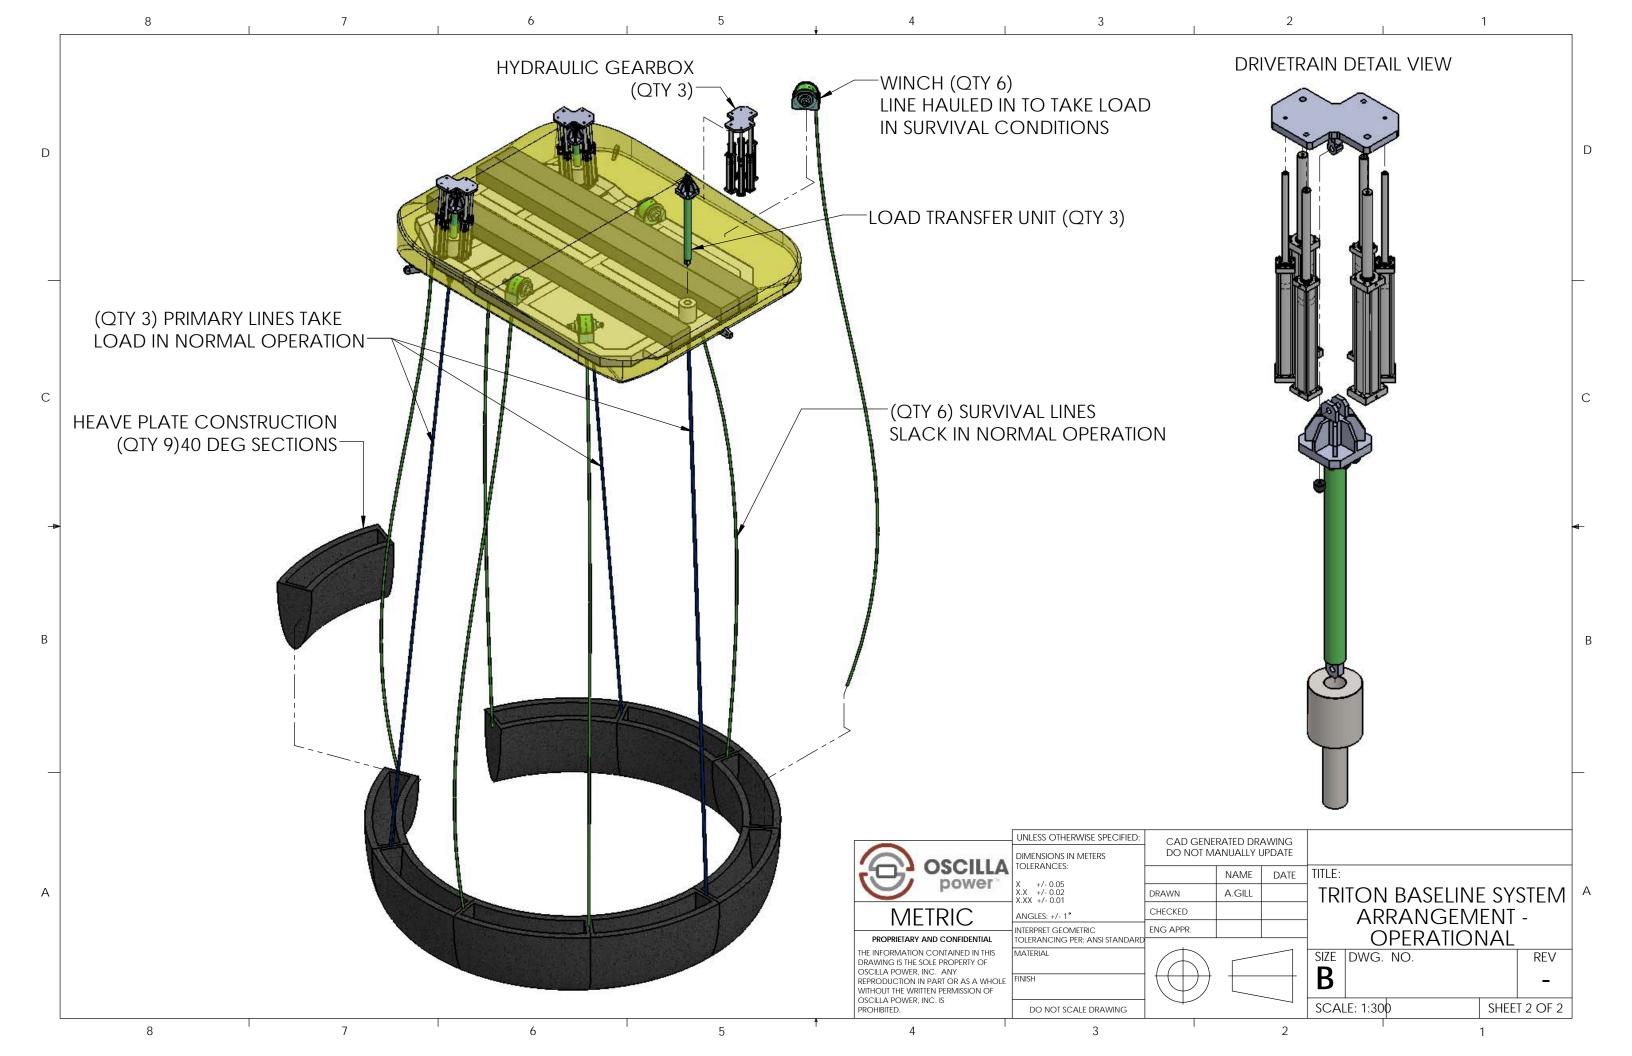

| 2                                        | 1            |                   | 1     |          |    |
|------------------------------------------|--------------|-------------------|-------|----------|----|
| RE                                       | VISIONS      |                   |       |          |    |
| DESCRIPTION                              |              | DATE              | APPRO | OVED     |    |
| INITIAL RELEASE                          |              |                   |       |          |    |
|                                          |              |                   |       |          |    |
|                                          |              |                   |       |          | D  |
|                                          |              |                   |       |          |    |
|                                          |              |                   |       |          |    |
|                                          |              |                   |       |          |    |
|                                          |              |                   |       |          |    |
|                                          |              |                   |       |          | _  |
|                                          |              |                   |       |          |    |
|                                          |              |                   |       |          |    |
|                                          |              |                   |       |          |    |
| ANCHOR                                   |              |                   |       |          | С  |
|                                          |              |                   |       |          |    |
|                                          |              |                   |       |          |    |
|                                          |              |                   |       |          |    |
|                                          |              |                   |       |          |    |
|                                          |              |                   |       |          | ◀- |
|                                          |              |                   |       |          |    |
|                                          |              |                   |       |          |    |
|                                          |              |                   |       |          |    |
|                                          |              |                   |       |          | В  |
|                                          |              |                   |       |          |    |
|                                          |              |                   |       |          |    |
|                                          |              |                   |       |          |    |
|                                          |              |                   |       |          |    |
|                                          |              |                   |       |          | _  |
|                                          |              |                   |       |          |    |
|                                          | 1            |                   |       |          |    |
| Generated Drawing<br>Iot Manually update |              |                   |       |          |    |
| NAME DATE                                | TITLE:       |                   |       |          |    |
| A.GILL                                   |              | baselii<br>Rangei |       |          | A  |
|                                          |              | VOORI             | NG    | -        |    |
|                                          | SIZE DWG.    |                   |       | REV      |    |
| ガビー                                      | B            |                   |       | _        |    |
|                                          | SCALE: 1:350 | 00                | SHEE  | T 1 OF 2 | ]  |
| 2                                        | 1            |                   | 1     |          |    |