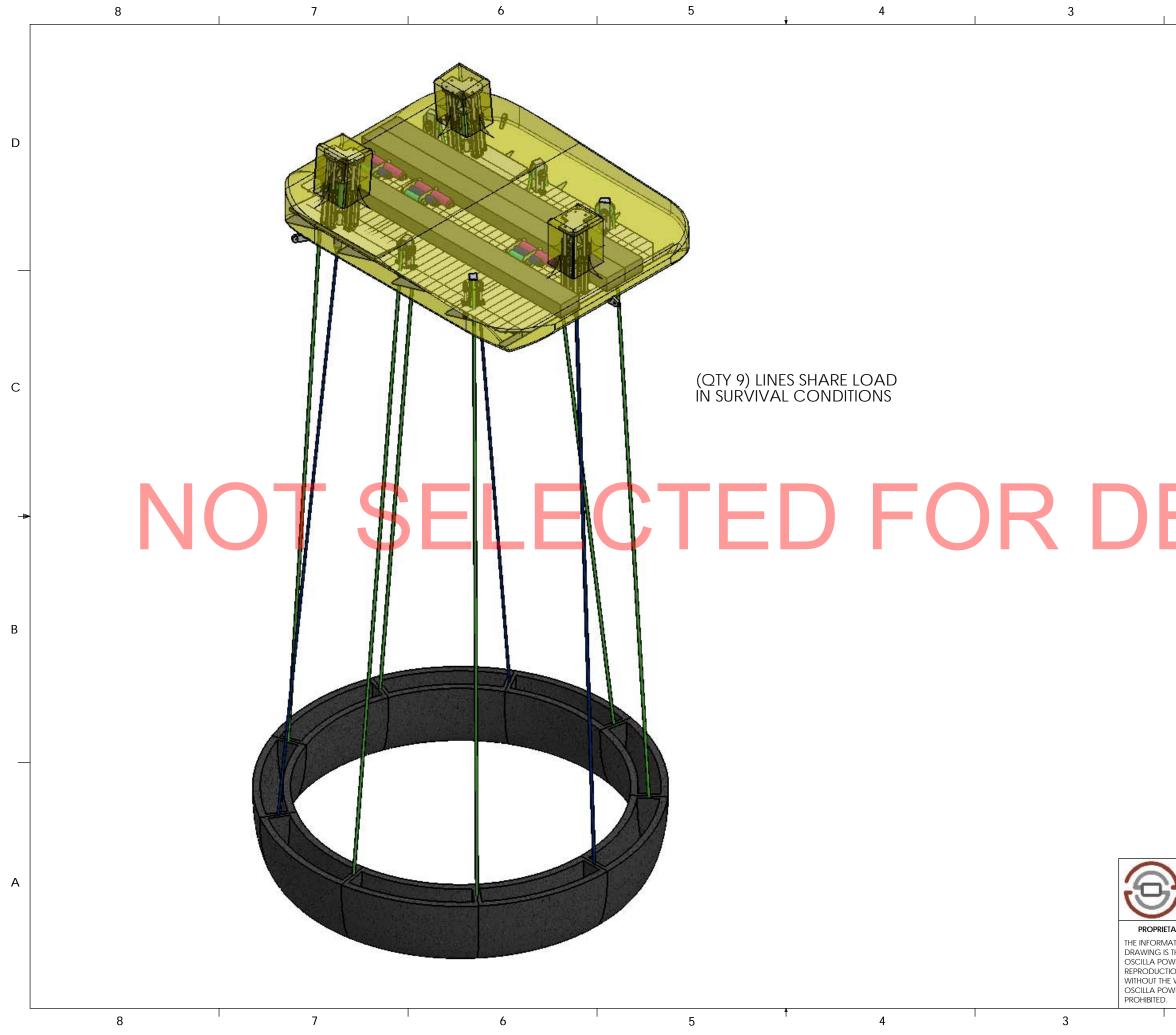

| 2                                                                         |                  | 1     |          |        |
|---------------------------------------------------------------------------|------------------|-------|----------|--------|
| REVISIONS                                                                 |                  |       |          |        |
| DESCRIPTION                                                               | DATE             | APPRO | OVED     |        |
| INITIAL RELEASE                                                           |                  |       |          |        |
|                                                                           |                  |       |          | D<br>C |
|                                                                           |                  |       |          |        |
| RETRACTED CYLINDER POS                                                    | MON              |       |          |        |
| ESIG                                                                      | ΪN               |       |          | -      |
| Extended Cylinder Posi<br>Survival lines share lo<br>With 3 primary lines | tion<br>Ad       |       |          | В      |
|                                                                           |                  |       |          |        |
| $\square$                                                                 |                  |       |          |        |
| GENERATED DRAWING<br>DT MANUALLY UPDATE                                   |                  |       |          |        |
| NAME DATE TITLE:                                                          |                  |       |          |        |
| A.GILL - TRITC                                                            | )n sur<br>1 Arra |       |          | A      |
| SIZE DWG.                                                                 | NO.              |       | REV      |        |
| )) <u> </u>                                                               |                  |       | -        |        |
| SCALE: 1:300                                                              | )                | SHEE  | T 1 OF 2 |        |
| 2                                                                         |                  | 1     |          | 1      |