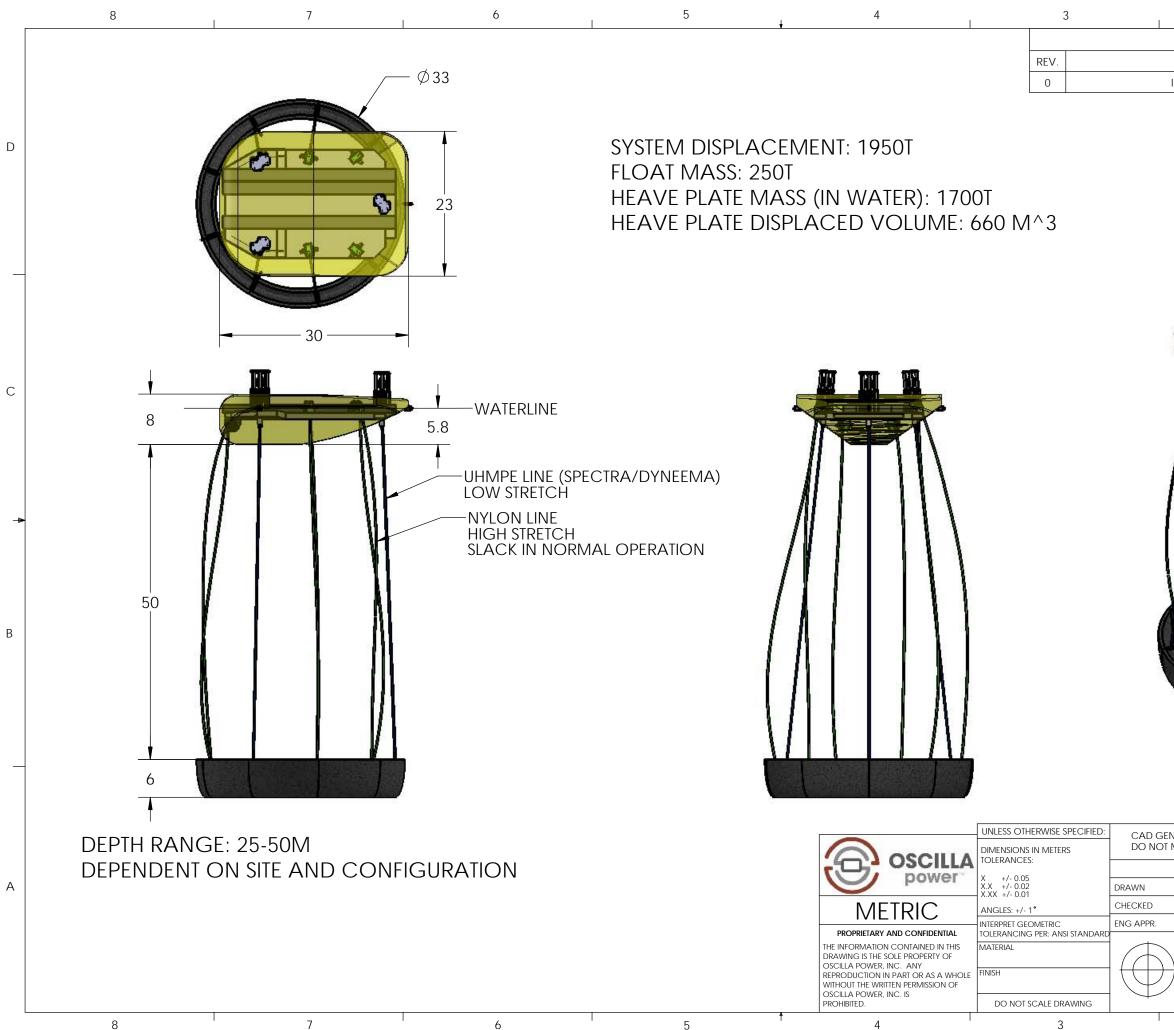

| 2                 | 1            |                  | 1            |   |
|-------------------|--------------|------------------|--------------|---|
| REV               | ISIONS       |                  |              | ] |
| DESCRIPTION       |              | DATE             | APPROVED     |   |
| INITIAL RELEASE   |              |                  |              |   |
|                   |              |                  |              | D |
|                   |              |                  |              | С |
|                   |              |                  |              | B |
|                   |              |                  |              | - |
| GENERATED DRAWING |              |                  |              | - |
|                   | TITLE:       |                  |              | - |
| A.GIL             | ARR          | angei<br>Peratio |              | A |
| 2                 | SCALE: 1:600 |                  | SHEET 1 OF 2 |   |
|                   |              |                  |              |   |