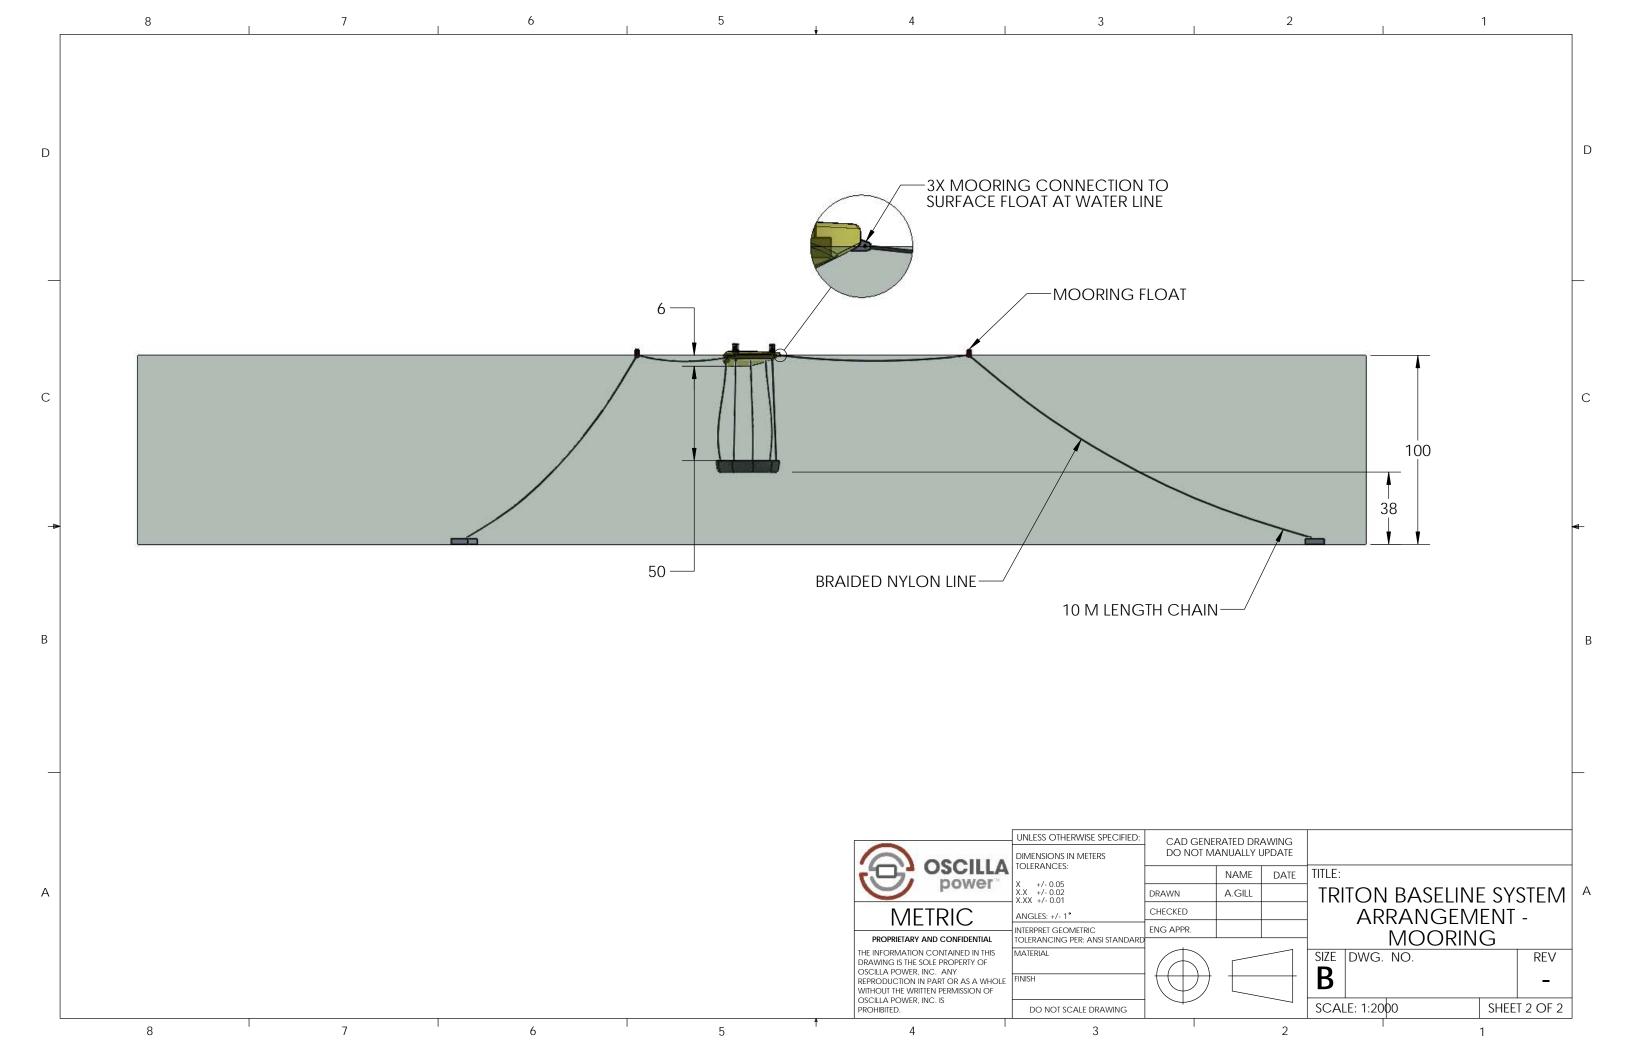

| 2                                        | 1            |                   | 1     |          |    |
|------------------------------------------|--------------|-------------------|-------|----------|----|
| RE                                       | VISIONS      |                   |       |          |    |
| DESCRIPTION                              |              | DATE              | APPRO | OVED     |    |
| INITIAL RELEASE                          |              |                   |       |          |    |
|                                          |              |                   |       |          |    |
|                                          |              |                   |       |          | D  |
|                                          |              |                   |       |          |    |
|                                          |              |                   |       |          |    |
|                                          |              |                   |       |          |    |
|                                          |              |                   |       |          |    |
|                                          |              |                   |       |          | _  |
|                                          |              |                   |       |          |    |
|                                          |              |                   |       |          |    |
|                                          |              |                   |       |          |    |
| ANCHOR                                   |              |                   |       |          | С  |
|                                          |              |                   |       |          |    |
|                                          |              |                   |       |          |    |
|                                          |              |                   |       |          |    |
|                                          |              |                   |       |          |    |
|                                          |              |                   |       |          | ◀- |
|                                          |              |                   |       |          |    |
|                                          |              |                   |       |          |    |
|                                          |              |                   |       |          |    |
|                                          |              |                   |       |          | В  |
|                                          |              |                   |       |          |    |
|                                          |              |                   |       |          |    |
|                                          |              |                   |       |          |    |
|                                          |              |                   |       |          |    |
|                                          |              |                   |       |          | _  |
|                                          |              |                   |       |          |    |
|                                          | 1            |                   |       |          |    |
| Generated Drawing<br>Iot Manually update |              |                   |       |          |    |
| NAME DATE                                | TITLE:       |                   |       |          |    |
| A.GILL                                   |              | baselii<br>Rangei |       |          | A  |
|                                          |              | VOORI             | NG    | -        |    |
|                                          | SIZE DWG.    |                   |       | REV      |    |
| ガビー                                      | B            |                   |       | _        |    |
|                                          | SCALE: 1:350 | 00                | SHEE  | T 1 OF 2 | ]  |
| 2                                        | 1            |                   | 1     |          |    |