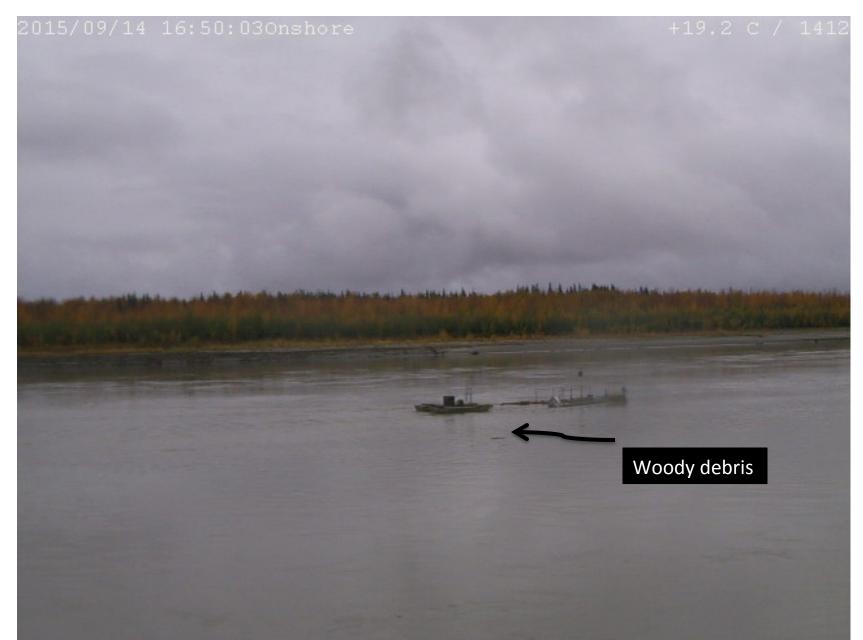

ferent color palette.

### 2015/09/14 14:21 Possible Detection by Blueview





### 2015/09/14 14:22 Possible Detection by Blueview





### 2015/09/14 14:26

### Possible Detection by both Blueview and Simrad





## Simrad



### 2015/09/14 14:27 Possible Detection by Blueview





2015/09/14 14:29 Possible Detection by Blueview

# No Picture was Recorded by VDOS



### 2015/09/14 14:34 Possible Detection by Blueview





### 2015/09/14 15:22 Possible Detection by Blueview





### 2015/09/14 15:37 Possible Detection by Blueview





### 2015/09/14 15:42 Possible Detection by Blueview





### 2015/09/14 16:04 Possible Detection by Blueview





### 2015/09/14 16:27

### Possible Detection by both Blueview and Simrad





## Simrad



### 2015/09/14 16:50 Possible Detection by Blueview