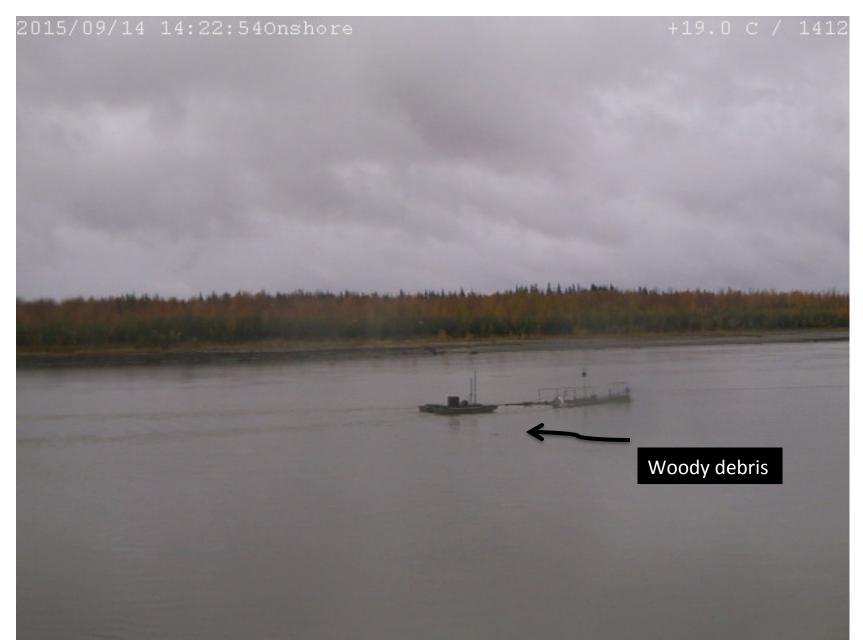

# ALFA Sonars Testing - 2015/09/14

### **Analysis Notes**

- Simrad data show a constant detection between 2.3 m to 5 m from the sonar. Virtually all data show this "stripe" and nothing else.

- Analysis of Blueview data in Echoview (instead of Teledyne Proview software) did not make a difference apart from a different color palette.

### 2015/09/14 14:21 Possible Detection by Blueview





### 2015/09/14 14:22 Possible Detection by Blueview





### 2015/09/14 14:26

### Possible Detection by both Blueview and Simrad





## Simrad



### 2015/09/14 14:27 Possible Detection by Blueview





2015/09/14 14:29 Possible Detection by Blueview

# No Picture was Recorded by VDOS



### 2015/09/14 14:34 Possible Detection by Blueview





### 2015/09/14 15:22 Possible Detection by Blueview





### 2015/09/14 15:37 Possible Detection by Blueview





### 2015/09/14 15:42 Possible Detection by Blueview





### 2015/09/14 16:04 Possible Detection by Blueview





### 2015/09/14 16:27

### Possible Detection by both Blueview and Simrad





## Simrad



### 2015/09/14 16:50 Possible Detection by Blueview