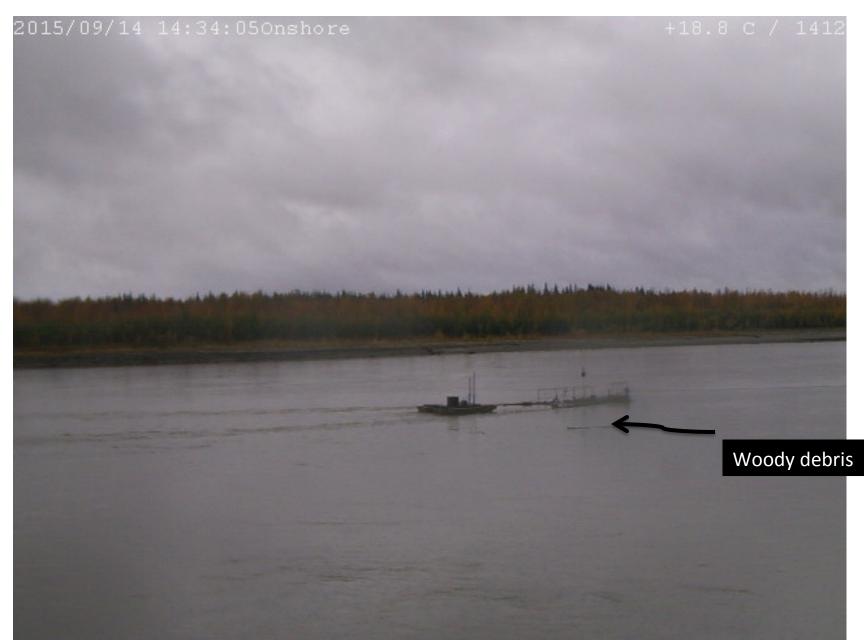

# ALFA Sonars Testing - 2015/09/14

### **Analysis Notes**

- Simrad data show a constant detection between 2.3 m to 5 m from the sonar. Virtually all data show this "stripe" and nothing else.

- Analysis of Blueview data in Echoview (instead of Teledyne Proview software) did not make a difference apart from a different color palette.

### 2015/09/14 14:21 Possible Detection by Blueview





### 2015/09/14 14:22 Possible Detection by Blueview





### 2015/09/14 14:26

### Possible Detection by both Blueview and Simrad





## Simrad



### 2015/09/14 14:27 Possible Detection by Blueview





2015/09/14 14:29 Possible Detection by Blueview

# No Picture was Recorded by VDOS



### 2015/09/14 14:34 Possible Detection by Blueview





### 2015/09/14 15:22 Possible Detection by Blueview





### 2015/09/14 15:37 Possible Detection by Blueview





### 2015/09/14 15:42 Possible Detection by Blueview





### 2015/09/14 16:04 Possible Detection by Blueview





### 2015/09/14 16:27

### Possible Detection by both Blueview and Simrad





## Simrad



### 2015/09/14 16:50 Possible Detection by Blueview