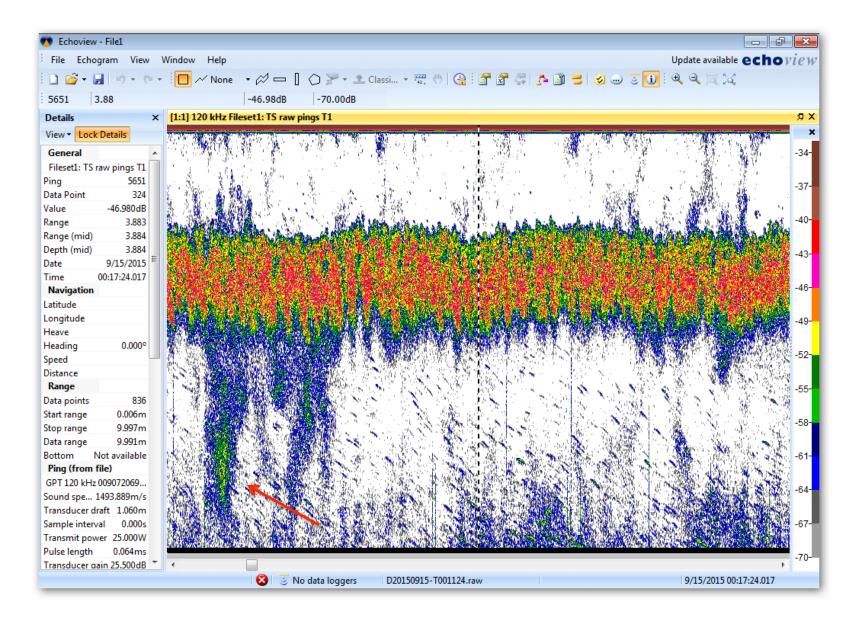

ew software) did not make a difference apart from a different color palette.

### 2015/09/14 14:21 Possible Detection by Blueview





### 2015/09/14 14:22 Possible Detection by Blueview





### 2015/09/14 14:26

### Possible Detection by both Blueview and Simrad





## Simrad



### 2015/09/14 14:27 Possible Detection by Blueview





2015/09/14 14:29 Possible Detection by Blueview

# No Picture was Recorded by VDOS



### 2015/09/14 14:34 Possible Detection by Blueview





### 2015/09/14 15:22 Possible Detection by Blueview





### 2015/09/14 15:37 Possible Detection by Blueview





### 2015/09/14 15:42 Possible Detection by Blueview





### 2015/09/14 16:04 Possible Detection by Blueview





### 2015/09/14 16:27

### Possible Detection by both Blueview and Simrad





## Simrad



### 2015/09/14 16:50 Possible Detection by Blueview