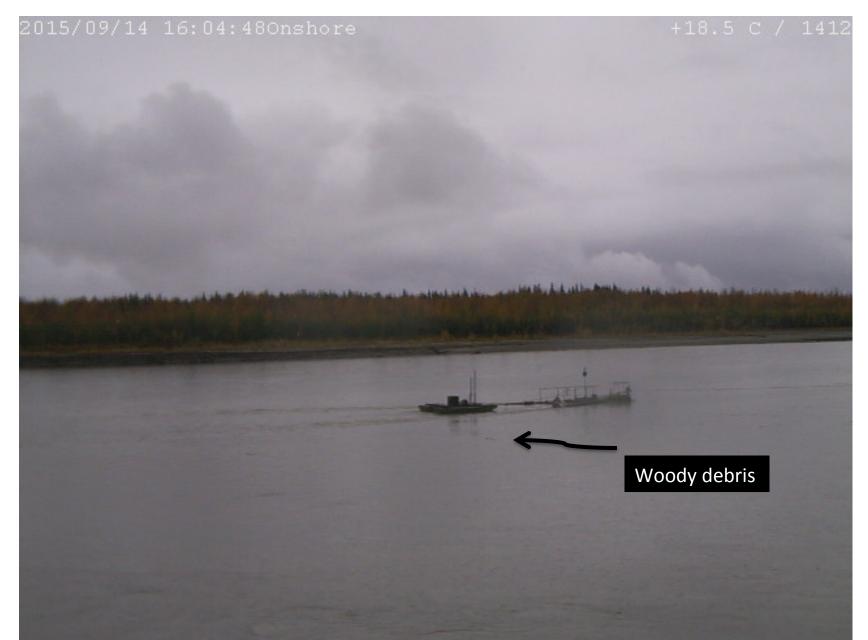

stripe" and nothing else.

- Analysis of Blueview data in Echoview (instead of Teledyne Proview software) did not make a difference apart from a different color palette.

### 2015/09/14 14:21 Possible Detection by Blueview





### 2015/09/14 14:22 Possible Detection by Blueview





### 2015/09/14 14:26

### Possible Detection by both Blueview and Simrad





## Simrad



### 2015/09/14 14:27 Possible Detection by Blueview





2015/09/14 14:29 Possible Detection by Blueview

# No Picture was Recorded by VDOS



### 2015/09/14 14:34 Possible Detection by Blueview





### 2015/09/14 15:22 Possible Detection by Blueview





### 2015/09/14 15:37 Possible Detection by Blueview





### 2015/09/14 15:42 Possible Detection by Blueview





### 2015/09/14 16:04 Possible Detection by Blueview





### 2015/09/14 16:27

### Possible Detection by both Blueview and Simrad





## Simrad



### 2015/09/14 16:50 Possible Detection by Blueview