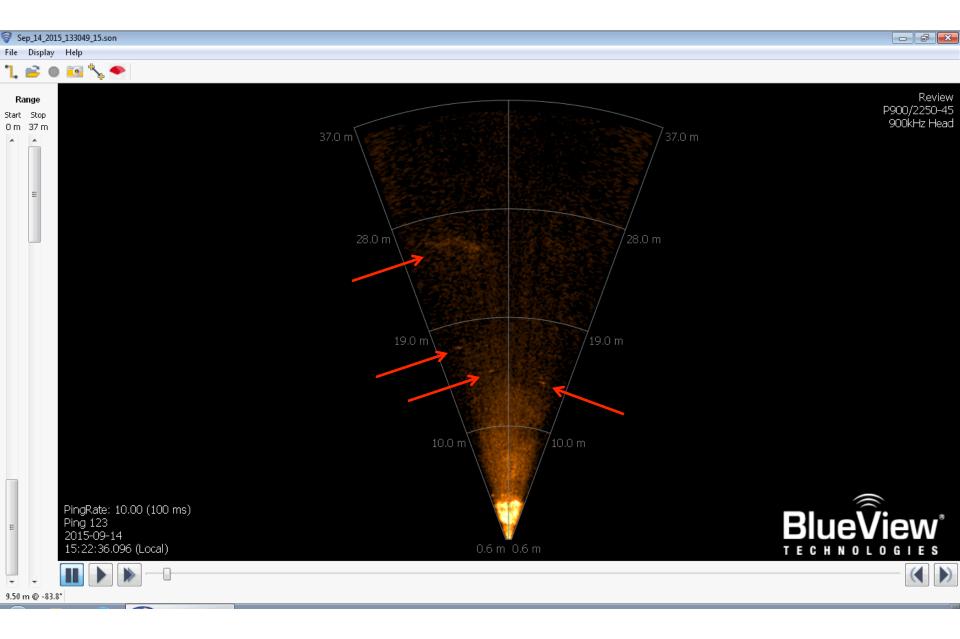

# ALFA Sonars Testing - 2015/09/14

### **Analysis Notes**

- Simrad data show a constant detection between 2.3 m to 5 m from the sonar. Virtually all data show this "stripe" and nothing else.

- Analysis of Blueview data in Echoview (instead of Teledyne Proview software) did not make a difference apart from a different color palette.

### 2015/09/14 14:21 Possible Detection by Blueview





### 2015/09/14 14:22 Possible Detection by Blueview





### 2015/09/14 14:26

### Possible Detection by both Blueview and Simrad





## Simrad



### 2015/09/14 14:27 Possible Detection by Blueview





2015/09/14 14:29 Possible Detection by Blueview

# No Picture was Recorded by VDOS



### 2015/09/14 14:34 Possible Detection by Blueview





### 2015/09/14 15:22 Possible Detection by Blueview





### 2015/09/14 15:37 Possible Detection by Blueview





### 2015/09/14 15:42 Possible Detection by Blueview





### 2015/09/14 16:04 Possible Detection by Blueview





### 2015/09/14 16:27

### Possible Detection by both Blueview and Simrad





## Simrad



### 2015/09/14 16:50 Possible Detection by Blueview