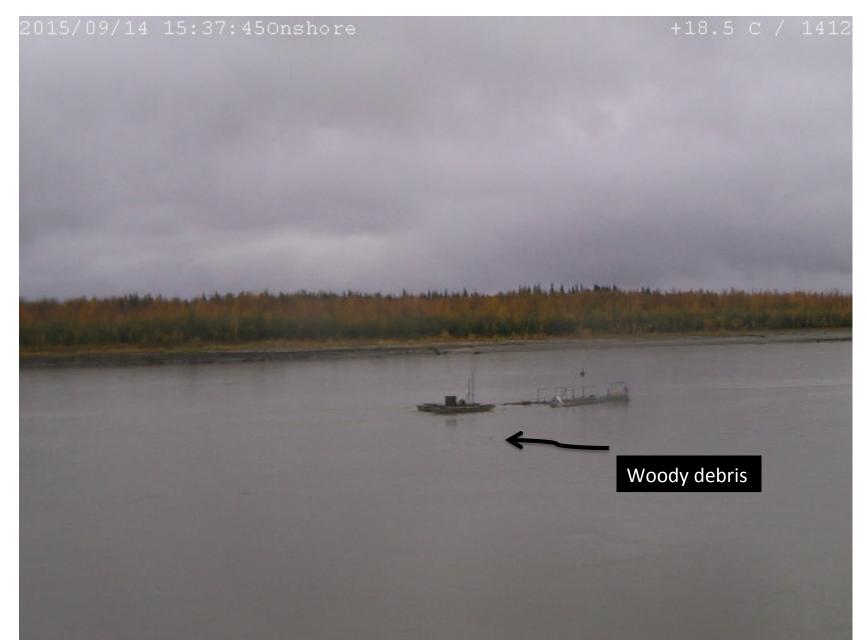

tes**

- Simrad data show a constant detection between 2.3 m to 5 m from the sonar. Virtually all data show this "stripe" and nothing else.

- Analysis of Blueview data in Echoview (instead of Teledyne Proview software) did not make a difference apart from a different color palette.

### 2015/09/14 14:21 Possible Detection by Blueview





### 2015/09/14 14:22 Possible Detection by Blueview





### 2015/09/14 14:26

### Possible Detection by both Blueview and Simrad





## Simrad



### 2015/09/14 14:27 Possible Detection by Blueview





2015/09/14 14:29 Possible Detection by Blueview

# No Picture was Recorded by VDOS



### 2015/09/14 14:34 Possible Detection by Blueview





### 2015/09/14 15:22 Possible Detection by Blueview





### 2015/09/14 15:37 Possible Detection by Blueview





### 2015/09/14 15:42 Possible Detection by Blueview





### 2015/09/14 16:04 Possible Detection by Blueview





### 2015/09/14 16:27

### Possible Detection by both Blueview and Simrad





## Simrad



### 2015/09/14 16:50 Possible Detection by Blueview