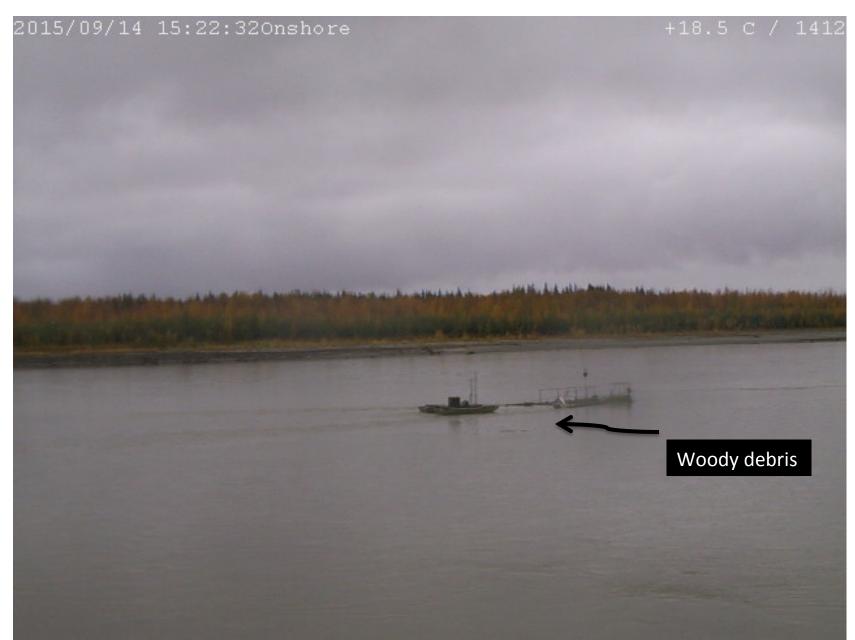

# ALFA Sonars Testing - 2015/09/14

### **Analysis Notes**

- Simrad data show a constant detection between 2.3 m to 5 m from the sonar. Virtually all data show this "stripe" and nothing else.

- Analysis of Blueview data in Echoview (instead of Teledyne Proview software) did not make a difference apart from a different color palette.

### 2015/09/14 14:21 Possible Detection by Blueview





### 2015/09/14 14:22 Possible Detection by Blueview





### 2015/09/14 14:26

### Possible Detection by both Blueview and Simrad





## Simrad



### 2015/09/14 14:27 Possible Detection by Blueview





2015/09/14 14:29 Possible Detection by Blueview

# No Picture was Recorded by VDOS



### 2015/09/14 14:34 Possible Detection by Blueview





### 2015/09/14 15:22 Possible Detection by Blueview





### 2015/09/14 15:37 Possible Detection by Blueview





### 2015/09/14 15:42 Possible Detection by Blueview





### 2015/09/14 16:04 Possible Detection by Blueview





### 2015/09/14 16:27

### Possible Detection by both Blueview and Simrad





## Simrad



### 2015/09/14 16:50 Possible Detection by Blueview