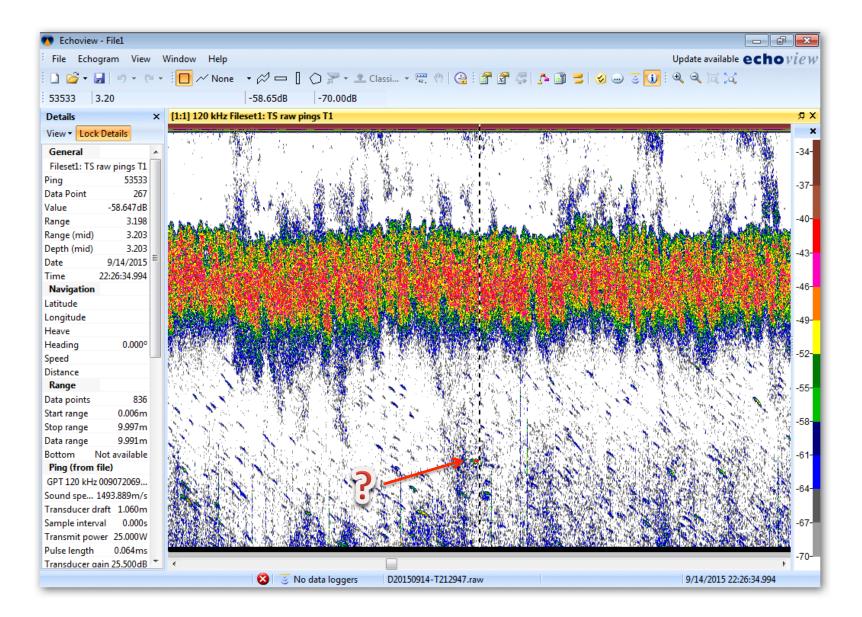

### 2015/09/14 14:26

### Possible Detection by both Blueview and Simrad

## Simrad