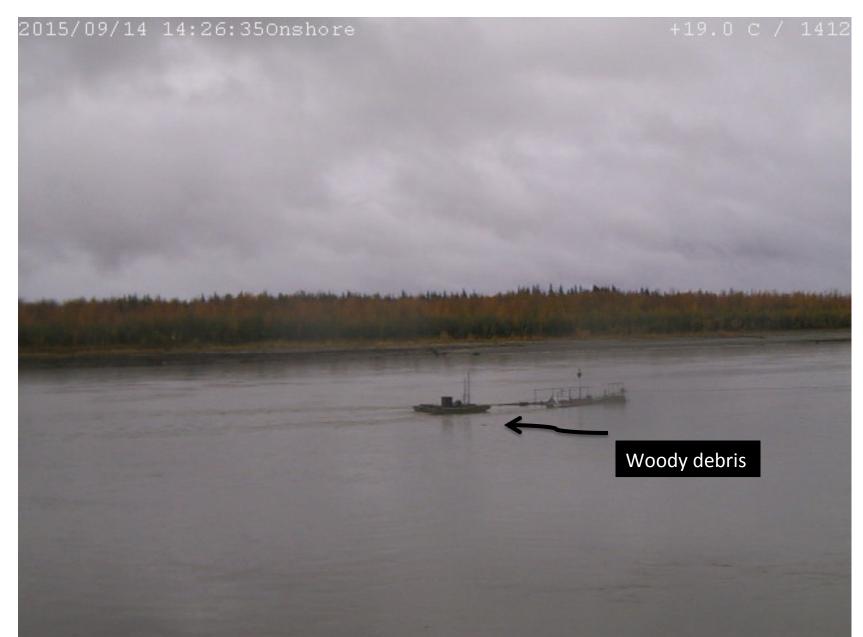

# ALFA Sonars Testing - 2015/09/14

### **Analysis Notes**

- Simrad data show a constant detection between 2.3 m to 5 m from the sonar. Virtually all data show this "stripe" and nothing else.

- Analysis of Blueview data in Echoview (instead of Teledyne Proview software) did not make a difference apart from a different color palette.

### 2015/09/14 14:21 Possible Detection by Blueview





### 2015/09/14 14:22 Possible Detection by Blueview





### 2015/09/14 14:26

### Possible Detection by both Blueview and Simrad





## Simrad



### 2015/09/14 14:27 Possible Detection by Blueview





2015/09/14 14:29 Possible Detection by Blueview

# No Picture was Recorded by VDOS



### 2015/09/14 14:34 Possible Detection by Blueview





### 2015/09/14 15:22 Possible Detection by Blueview





### 2015/09/14 15:37 Possible Detection by Blueview





### 2015/09/14 15:42 Possible Detection by Blueview





### 2015/09/14 16:04 Possible Detection by Blueview





### 2015/09/14 16:27

### Possible Detection by both Blueview and Simrad





## Simrad



### 2015/09/14 16:50 Possible Detection by Blueview