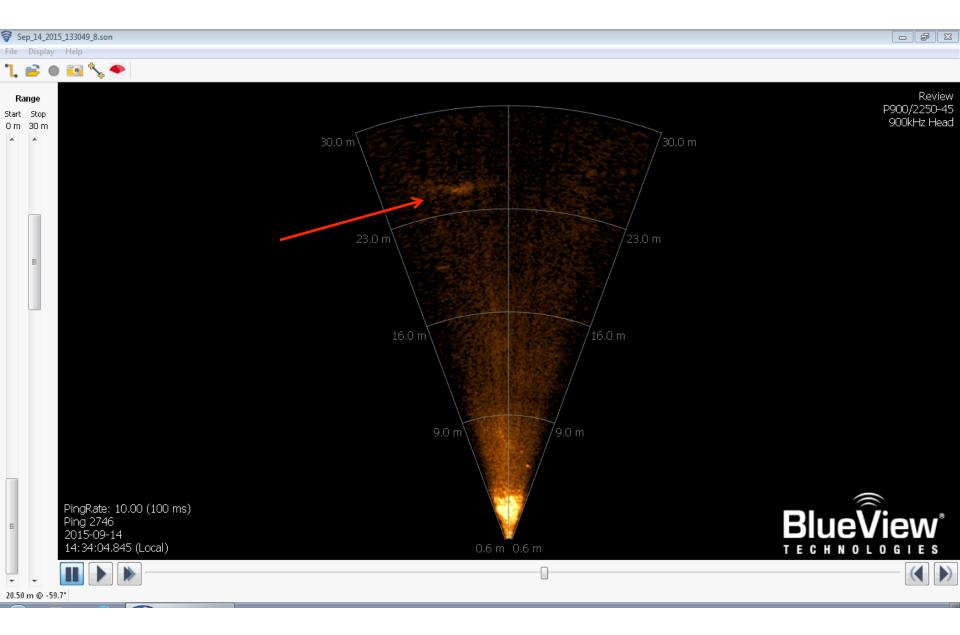

# ALFA Sonars Testing - 2015/09/14

### **Analysis Notes**

- Simrad data show a constant detection between 2.3 m to 5 m from the sonar. Virtually all data show this "stripe" and nothing else.

- Analysis of Blueview data in Echoview (instead of Teledyne Proview software) did not make a difference apart from a different color palette.

### 2015/09/14 14:21 Possible Detection by Blueview





### 2015/09/14 14:22 Possible Detection by Blueview





### 2015/09/14 14:26

### Possible Detection by both Blueview and Simrad





## Simrad



### 2015/09/14 14:27 Possible Detection by Blueview





2015/09/14 14:29 Possible Detection by Blueview

# No Picture was Recorded by VDOS



### 2015/09/14 14:34 Possible Detection by Blueview





### 2015/09/14 15:22 Possible Detection by Blueview





### 2015/09/14 15:37 Possible Detection by Blueview





### 2015/09/14 15:42 Possible Detection by Blueview





### 2015/09/14 16:04 Possible Detection by Blueview





### 2015/09/14 16:27

### Possible Detection by both Blueview and Simrad





## Simrad



### 2015/09/14 16:50 Possible Detection by Blueview