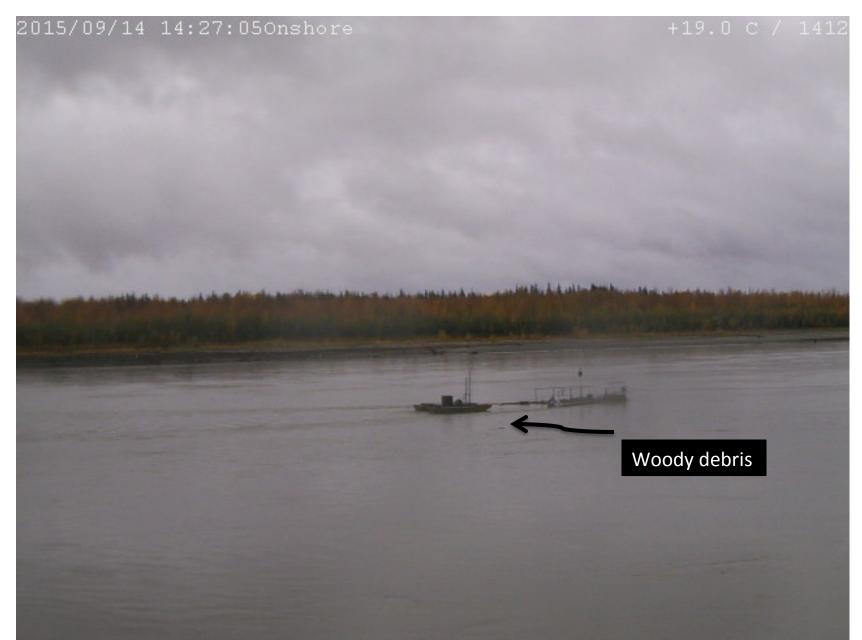

### 2015/09/14 14:27 Possible Detection by Blueview

2015/09/14 14:29 Possible Detection by Blueview