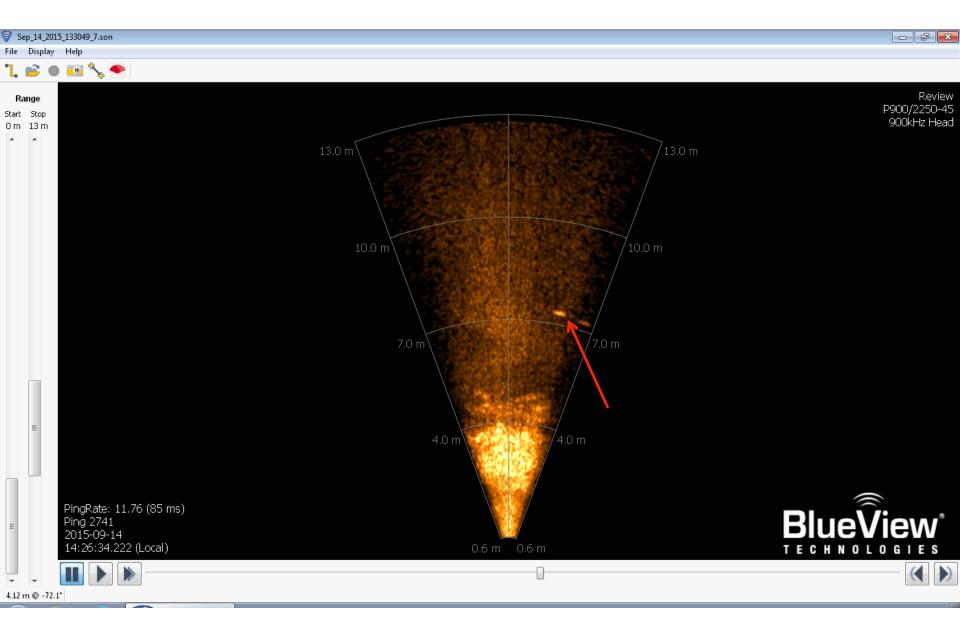

# ALFA Sonars Testing - 2015/09/14

### **Analysis Notes**

- Simrad data show a constant detection between 2.3 m to 5 m from the sonar. Virtually all data show this "stripe" and nothing else.

- Analysis of Blueview data in Echoview (instead of Teledyne Proview software) did not make a difference apart from a different color palette.

### 2015/09/14 14:21 Possible Detection by Blueview





### 2015/09/14 14:22 Possible Detection by Blueview





### 2015/09/14 14:26

### Possible Detection by both Blueview and Simrad





## Simrad



### 2015/09/14 14:27 Possible Detection by Blueview





2015/09/14 14:29 Possible Detection by Blueview

# No Picture was Recorded by VDOS



### 2015/09/14 14:34 Possible Detection by Blueview





### 2015/09/14 15:22 Possible Detection by Blueview





### 2015/09/14 15:37 Possible Detection by Blueview





### 2015/09/14 15:42 Possible Detection by Blueview





### 2015/09/14 16:04 Possible Detection by Blueview





### 2015/09/14 16:27

### Possible Detection by both Blueview and Simrad





## Simrad



### 2015/09/14 16:50 Possible Detection by Blueview