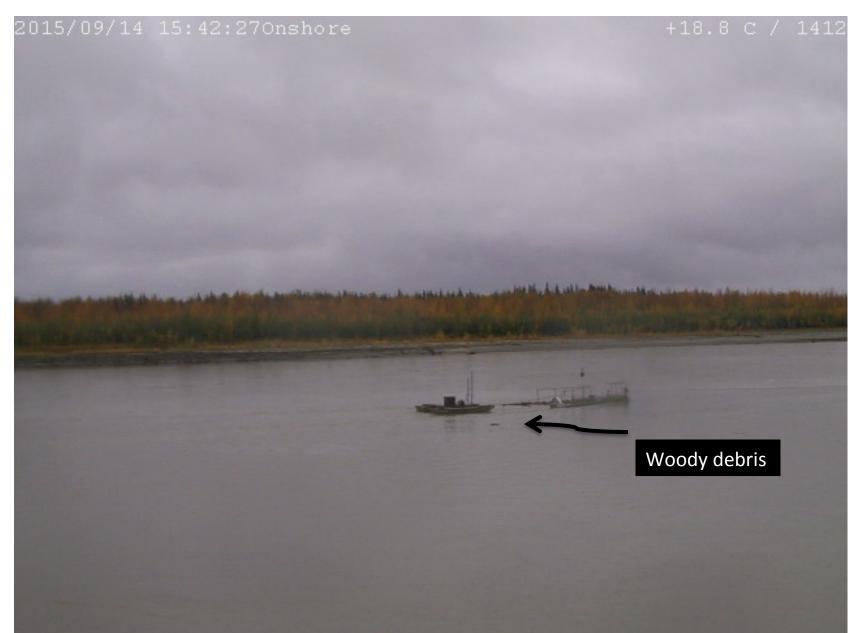

3 m to 5 m from the sonar. Virtually all data show this "stripe" and nothing else.

- Analysis of Blueview data in Echoview (instead of Teledyne Proview software) did not make a difference apart from a different color palette.

### 2015/09/14 14:21 Possible Detection by Blueview





### 2015/09/14 14:22 Possible Detection by Blueview





### 2015/09/14 14:26

### Possible Detection by both Blueview and Simrad





## Simrad



### 2015/09/14 14:27 Possible Detection by Blueview





2015/09/14 14:29 Possible Detection by Blueview

# No Picture was Recorded by VDOS



### 2015/09/14 14:34 Possible Detection by Blueview





### 2015/09/14 15:22 Possible Detection by Blueview





### 2015/09/14 15:37 Possible Detection by Blueview





### 2015/09/14 15:42 Possible Detection by Blueview





### 2015/09/14 16:04 Possible Detection by Blueview





### 2015/09/14 16:27

### Possible Detection by both Blueview and Simrad





## Simrad



### 2015/09/14 16:50 Possible Detection by Blueview