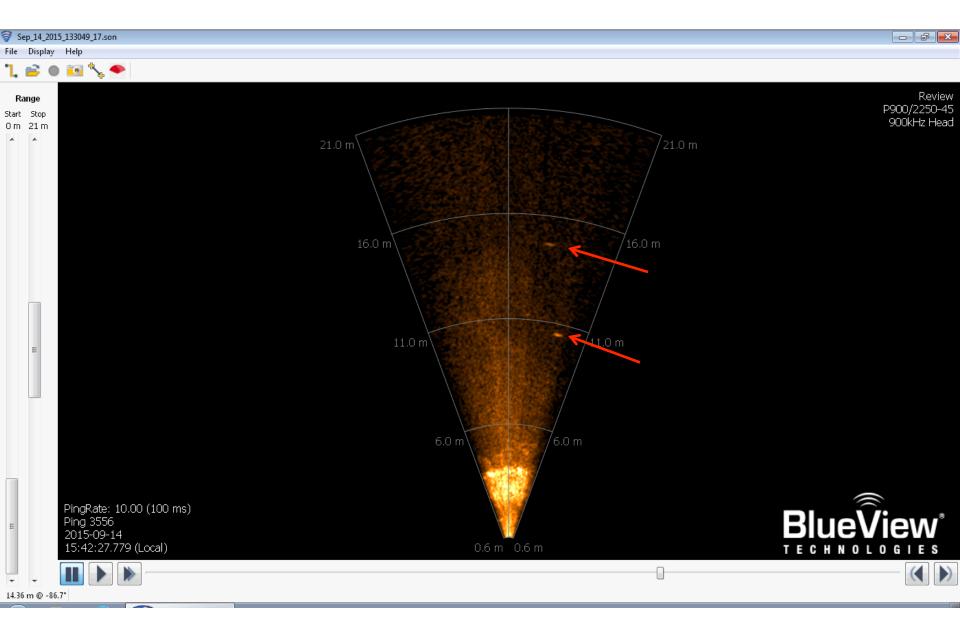

m to 5 m from the sonar. Virtually all data show this "stripe" and nothing else.

- Analysis of Blueview data in Echoview (instead of Teledyne Proview software) did not make a difference apart from a different color palette.

### 2015/09/14 14:21 Possible Detection by Blueview





### 2015/09/14 14:22 Possible Detection by Blueview





### 2015/09/14 14:26

### Possible Detection by both Blueview and Simrad





## Simrad



### 2015/09/14 14:27 Possible Detection by Blueview





2015/09/14 14:29 Possible Detection by Blueview

# No Picture was Recorded by VDOS



### 2015/09/14 14:34 Possible Detection by Blueview





### 2015/09/14 15:22 Possible Detection by Blueview





### 2015/09/14 15:37 Possible Detection by Blueview





### 2015/09/14 15:42 Possible Detection by Blueview





### 2015/09/14 16:04 Possible Detection by Blueview





### 2015/09/14 16:27

### Possible Detection by both Blueview and Simrad





## Simrad



### 2015/09/14 16:50 Possible Detection by Blueview