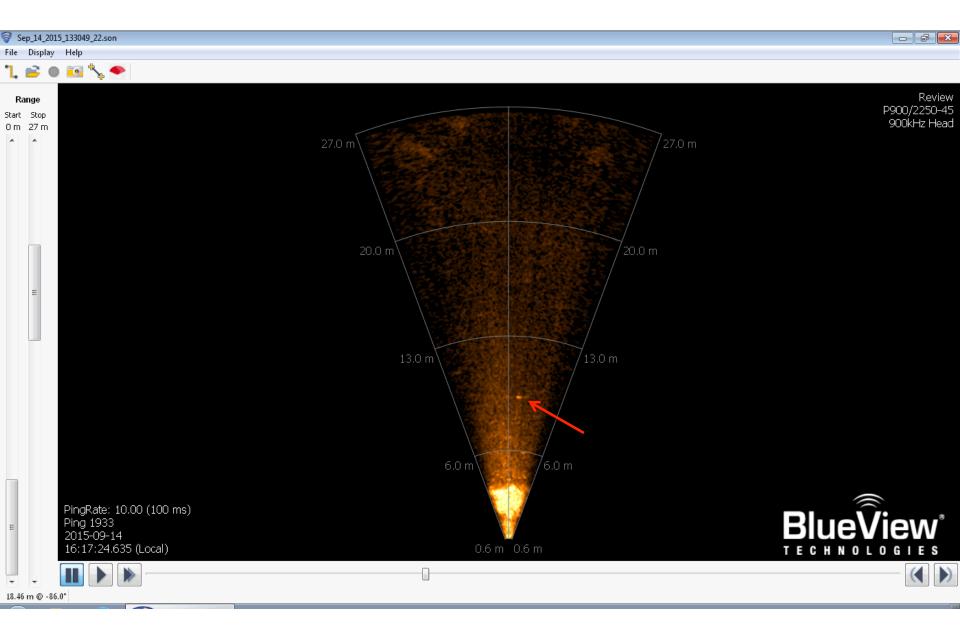

eledyne Proview software) did not make a difference apart from a different color palette.

### 2015/09/14 14:21 Possible Detection by Blueview





### 2015/09/14 14:22 Possible Detection by Blueview





### 2015/09/14 14:26

### Possible Detection by both Blueview and Simrad





## Simrad



### 2015/09/14 14:27 Possible Detection by Blueview





2015/09/14 14:29 Possible Detection by Blueview

# No Picture was Recorded by VDOS



### 2015/09/14 14:34 Possible Detection by Blueview





### 2015/09/14 15:22 Possible Detection by Blueview





### 2015/09/14 15:37 Possible Detection by Blueview





### 2015/09/14 15:42 Possible Detection by Blueview





### 2015/09/14 16:04 Possible Detection by Blueview





### 2015/09/14 16:27

### Possible Detection by both Blueview and Simrad





## Simrad



### 2015/09/14 16:50 Possible Detection by Blueview