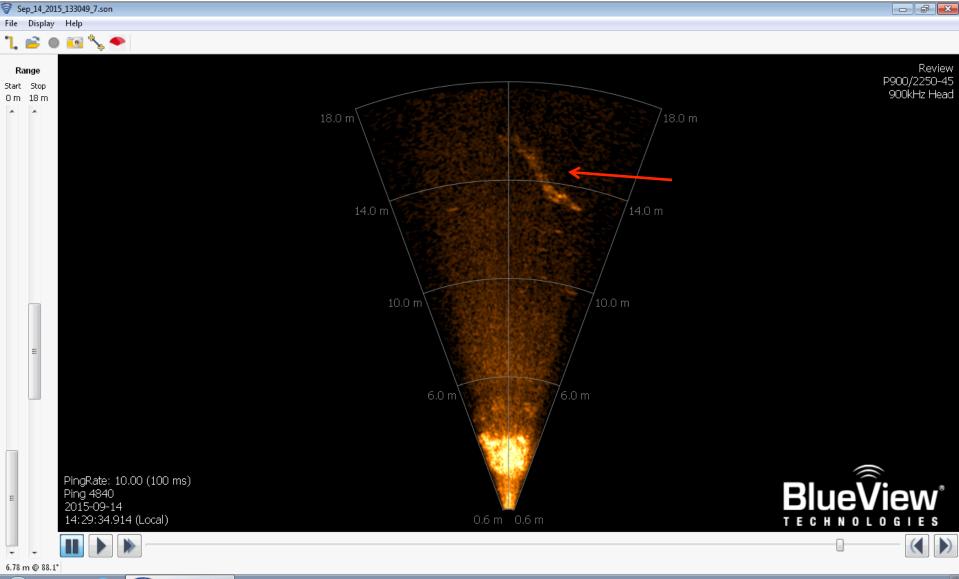

### 2015/09/14 14:27 Possible Detection by Blueview

2015/09/14 14:29 Possible Detection by Blueview