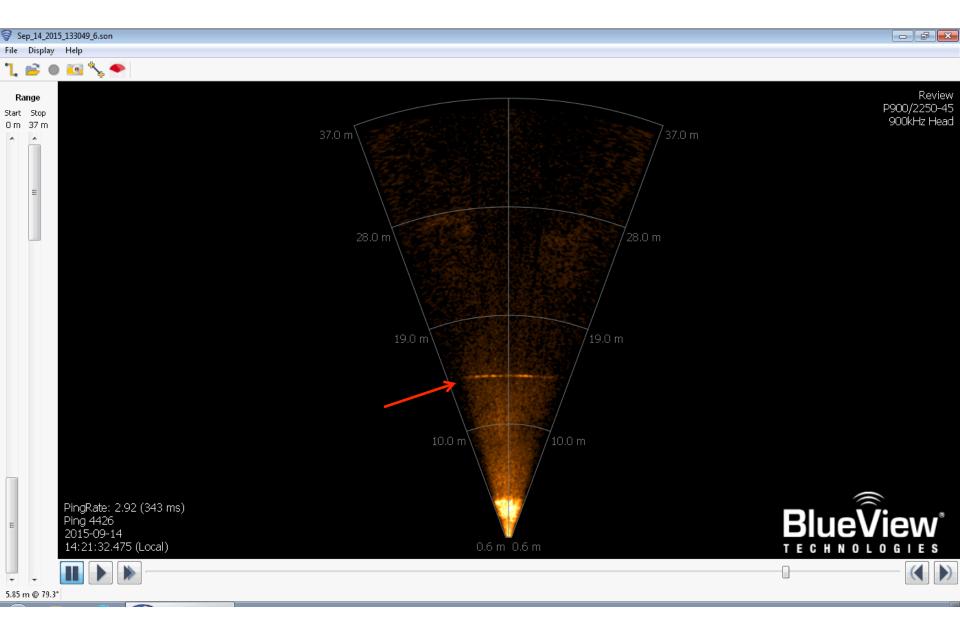

### 2015/09/14 14:26

### Possible Detection by both Blueview and Simrad

## Simrad