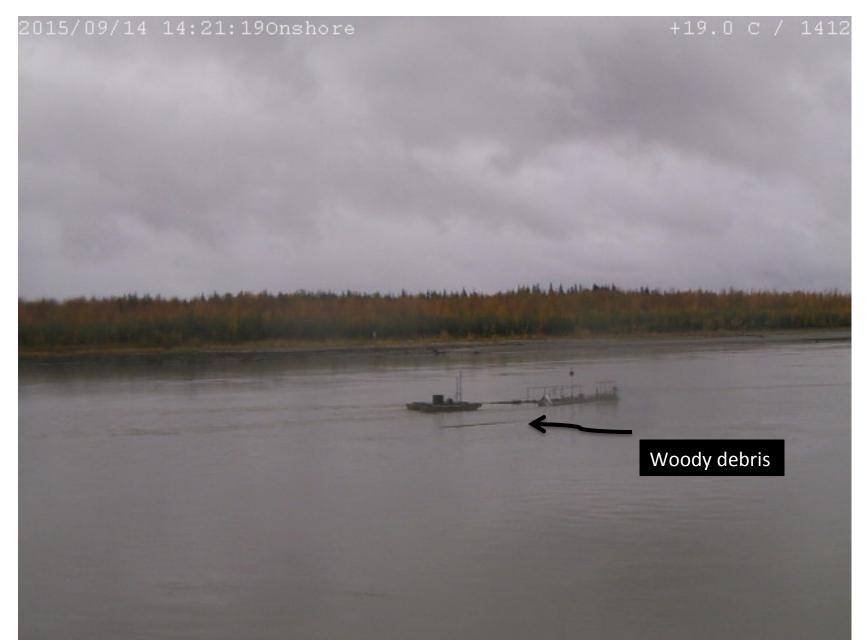

# ALFA Sonars Testing - 2015/09/14

### **Analysis Notes**

- Simrad data show a constant detection between 2.3 m to 5 m from the sonar. Virtually all data show this "stripe" and nothing else.

- Analysis of Blueview data in Echoview (instead of Teledyne Proview software) did not make a difference apart from a different color palette.

### 2015/09/14 14:21 Possible Detection by Blueview





### 2015/09/14 14:22 Possible Detection by Blueview





### 2015/09/14 14:26

### Possible Detection by both Blueview and Simrad





## Simrad



### 2015/09/14 14:27 Possible Detection by Blueview





2015/09/14 14:29 Possible Detection by Blueview

# No Picture was Recorded by VDOS



### 2015/09/14 14:34 Possible Detection by Blueview





### 2015/09/14 15:22 Possible Detection by Blueview





### 2015/09/14 15:37 Possible Detection by Blueview





### 2015/09/14 15:42 Possible Detection by Blueview





### 2015/09/14 16:04 Possible Detection by Blueview





### 2015/09/14 16:27

### Possible Detection by both Blueview and Simrad





## Simrad



### 2015/09/14 16:50 Possible Detection by Blueview