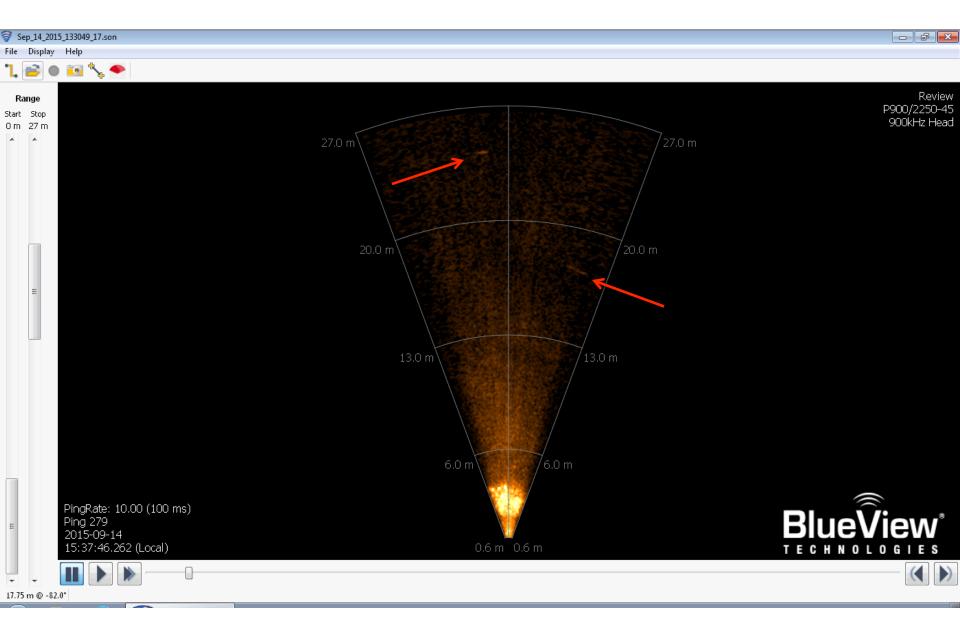

s**

- Simrad data show a constant detection between 2.3 m to 5 m from the sonar. Virtually all data show this "stripe" and nothing else.

- Analysis of Blueview data in Echoview (instead of Teledyne Proview software) did not make a difference apart from a different color palette.

### 2015/09/14 14:21 Possible Detection by Blueview





### 2015/09/14 14:22 Possible Detection by Blueview





### 2015/09/14 14:26

### Possible Detection by both Blueview and Simrad





## Simrad



### 2015/09/14 14:27 Possible Detection by Blueview





2015/09/14 14:29 Possible Detection by Blueview

# No Picture was Recorded by VDOS



### 2015/09/14 14:34 Possible Detection by Blueview





### 2015/09/14 15:22 Possible Detection by Blueview





### 2015/09/14 15:37 Possible Detection by Blueview





### 2015/09/14 15:42 Possible Detection by Blueview





### 2015/09/14 16:04 Possible Detection by Blueview





### 2015/09/14 16:27

### Possible Detection by both Blueview and Simrad





## Simrad



### 2015/09/14 16:50 Possible Detection by Blueview