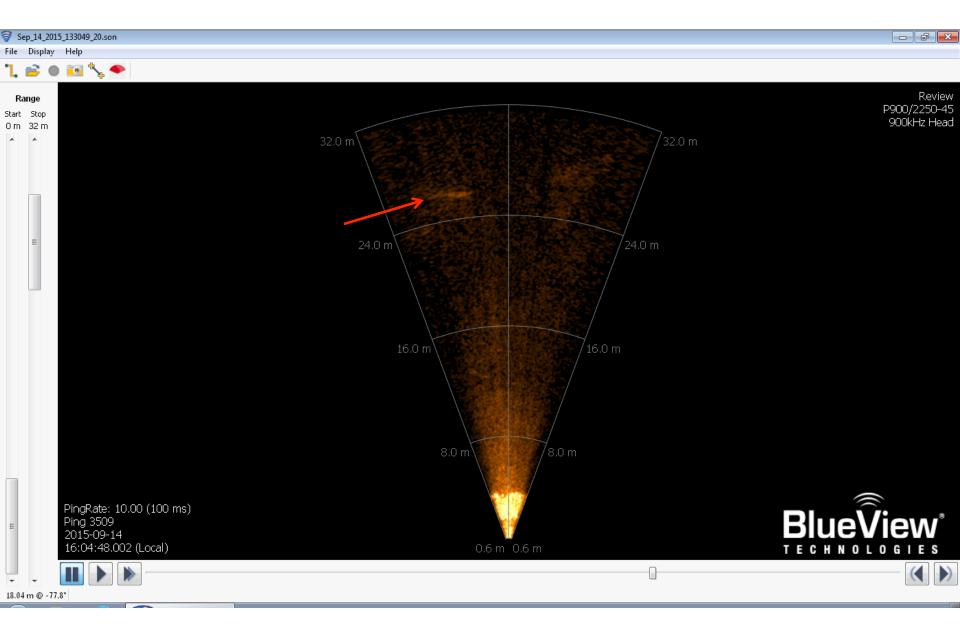

ripe" and nothing else.

- Analysis of Blueview data in Echoview (instead of Teledyne Proview software) did not make a difference apart from a different color palette.

### 2015/09/14 14:21 Possible Detection by Blueview





### 2015/09/14 14:22 Possible Detection by Blueview





### 2015/09/14 14:26

### Possible Detection by both Blueview and Simrad





## Simrad



### 2015/09/14 14:27 Possible Detection by Blueview





2015/09/14 14:29 Possible Detection by Blueview

# No Picture was Recorded by VDOS



### 2015/09/14 14:34 Possible Detection by Blueview





### 2015/09/14 15:22 Possible Detection by Blueview





### 2015/09/14 15:37 Possible Detection by Blueview





### 2015/09/14 15:42 Possible Detection by Blueview





### 2015/09/14 16:04 Possible Detection by Blueview





### 2015/09/14 16:27

### Possible Detection by both Blueview and Simrad





## Simrad



### 2015/09/14 16:50 Possible Detection by Blueview