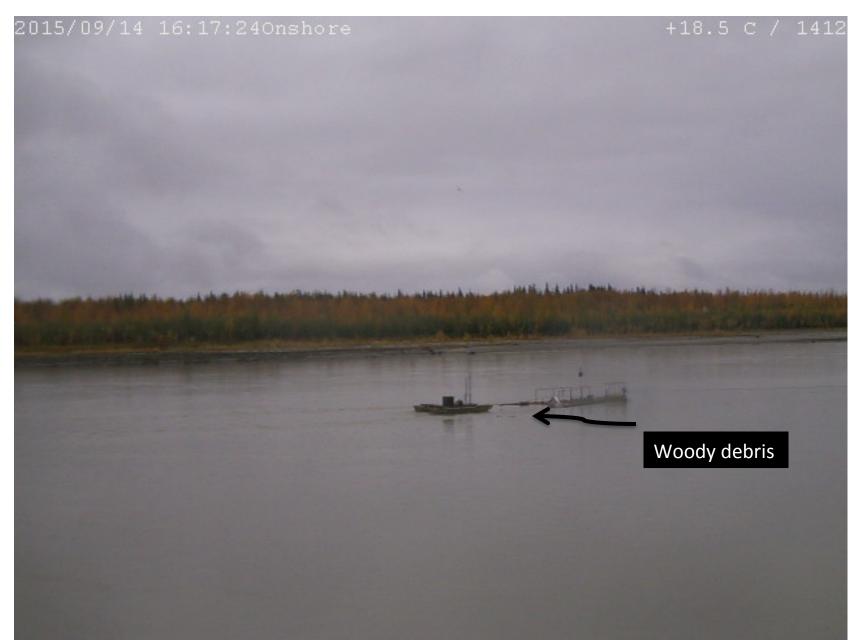

Teledyne Proview software) did not make a difference apart from a different color palette.

### 2015/09/14 14:21 Possible Detection by Blueview





### 2015/09/14 14:22 Possible Detection by Blueview





### 2015/09/14 14:26

### Possible Detection by both Blueview and Simrad





## Simrad



### 2015/09/14 14:27 Possible Detection by Blueview





2015/09/14 14:29 Possible Detection by Blueview

# No Picture was Recorded by VDOS



### 2015/09/14 14:34 Possible Detection by Blueview





### 2015/09/14 15:22 Possible Detection by Blueview





### 2015/09/14 15:37 Possible Detection by Blueview





### 2015/09/14 15:42 Possible Detection by Blueview





### 2015/09/14 16:04 Possible Detection by Blueview





### 2015/09/14 16:27

### Possible Detection by both Blueview and Simrad





## Simrad



### 2015/09/14 16:50 Possible Detection by Blueview